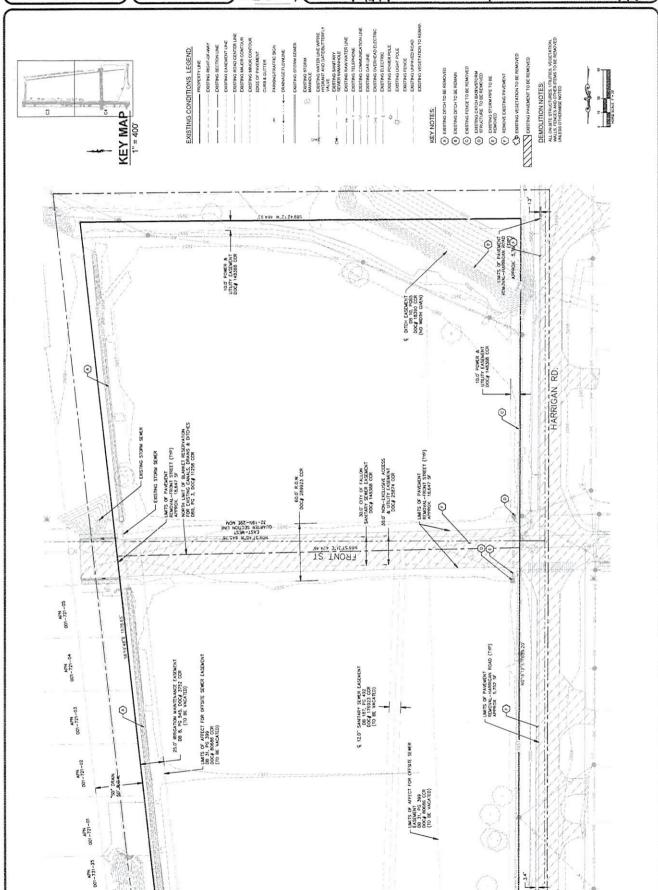

T, MORAM, BOLADED AND DESCRIBED AS FOLLOWS:

COMMENCING AT THE WIST QUARTER CORNER OF SICTION 22, TOWNSHIP 19 NORTH, RANCE 29 HAST, PROBAIN, THERE 5 SPIFEE A BESTANCE OF 25 HET TO THE FAST BEANGUARY OF MERICARE MEAN, THESE 16 ON 29% A ROTE THE SAST STORMARD. SALD HOUR A DESTANCE OF STORMARD 16 THE FORM OF SIGNINGS, THEMCS AND HOUR ASSESSMENT, AS FELLOWS.

SAID PROPERTY IS DEPICTED AS PARCEL 2 OF THE ELHER WOOLVERTON PARCEL MAP RECORDED OCTOBER 7, 1996 AS DOCUMENT NO, 146368, OFFICIAL RECORDS, DHARDHILL COUNTY, NEVADA.





ELPS **a** 





DESCRED BY: JP DRAWN BY: 2.D OKOKO BY: UP

E LANDING TENTATIVE N CHURCHILL COUNTY FALLON NEVADA SAGE

0/17/2022 PROJECT NO: 211201

C2







ADDING TENDING TENTATIVE MAP

SAGE LANDING TENTATIVE MAP

SAGE LANDING TENTATIVE MAP

ADDING TENTATIVE MAP

AD



SEE SHEET C3

www.puppengung.new man page 1000 pp. 10



























Ken Tedford MAYOR



James D. Richardson Councilman

> Kelly Frost Councilwoman

Karla Kent Councilwoman

August 19, 2022

State of Nevada Nevada Department of Environmental Protection 901 S. Stewart Street #4001 Carson City, NV 89701

Attn:

Tammara Weaver, Compliance Coordinator

RE:

Intent to Serve - Sage Landing

Mrs. Weaver,

Upon City Council approval, the City of Fallon intends to serve water, sewer, electric and garbage to the above referenced subdivision. The capacities of the respective systems and facilities are adequate to serve the proposed development. The proposed development includes one hundred and thirty-two (132) multifamily family residential units.

This intent to serve is conditioned o