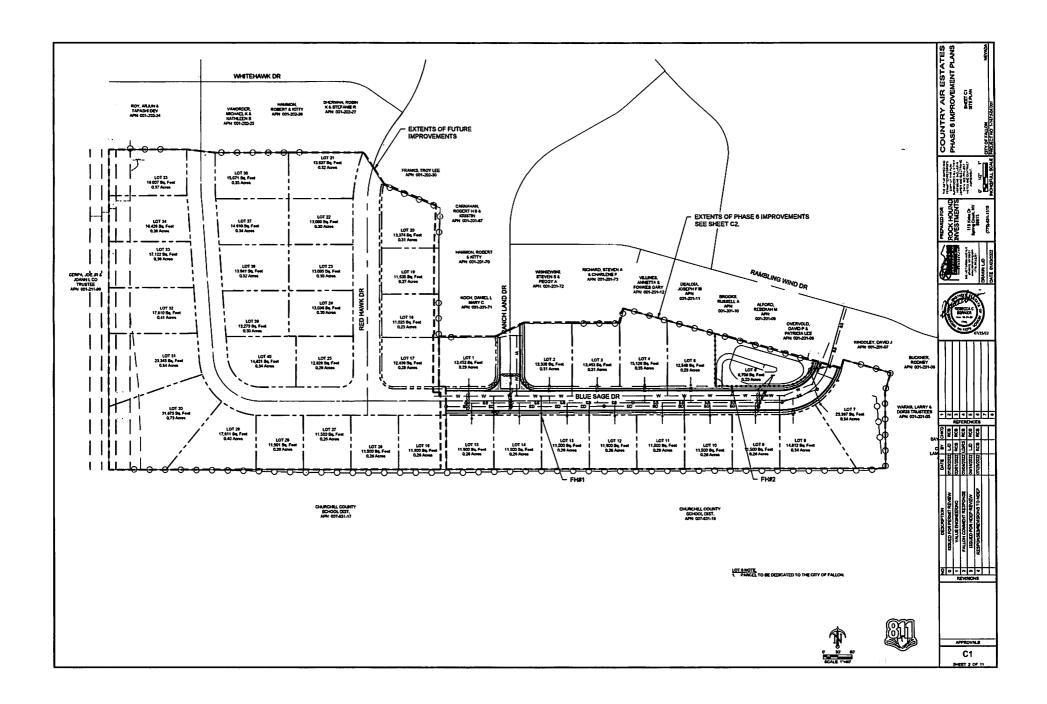

RECOMMENDED COUNCIL ACTION: Motion to approve a Final Subdivision Map and Development Agreement for Phases 6 of Country Air Estates.

DISCUSSION: This map and agreement would allow for the construction of fourteen (14) new single-family lots, and one lot to dedicated to the City of Fallon for storm water infiltration.

On December 20, 2021 the City of Fallon City Council approved a Tentative map for 39 lots to complete the County Air subdivision. This is the first phase of three planned to construct improvements.

This map and agreement has been reviewed by Derek Zimney - City Engineer, Brian Byrd – Public Works Director, Bob Erickson – Chief of Staff, Sean Rowe - Deputy City Attorney, and Trent deBraga – Deputy City Attorney. The proposed final map has been submitted to the Nevada Department of Environmental Protection and Nevada Division of Water Resources.

#### 1. RECITALS

- A. Fallon is a political subdivision of the State of Nevada organized as a City pursuant to Nevada Revised Statutes Chapter 266 (General Law for Incorporation of Cities and Towns);
- B. Fallon has enacted ordinances that establish minimum standards of design and improvement for subdivisions in the incorporated area of the City at Title 20 Subdivisions as authorized by Nevada Revised Statutes, Chapter 278 (Planning and Zoning);
- C. Fallon, recognizing the importance of entering into agreements with owners of property that have made significant financial commitments for the development of property within its corporate limits, has enacted Section 20.26.010 through 20.26.012 of Title 20 of the Ordinances of Fallon which authorizes Fallon to enter into development agreements with the owners of property that may include specific covenants that depart from the general subdivision development, design, and improvement standards set forth in Title 20 of the Fallon Municipal Code, hereafter ("FMC").
- D. Rockhound, LLC owns all that certain lot, piece or parcel of land situate in the County of Churchill, State of Nevada, described as follows:
  - Parcel D1 of the Parcel Map for Joe Jr. and Joann L. Serpa, Co-Trustees of the Joe Jr. and Joann L. Serpa Family Trust Agreement dated 10/26/1993 recorded January 31, 2005 under Document No. 367906, Official Records, Churchill County, Nevada.
- E. A Tentative Map to develop the above-referenced parcel was approved by the Fallon City Council on December 20, 2021, for what is entitled the Country Air Subdivision Phases 6-8; the tentative map was signed by the Mayor of the City of Fallon, Ken Tedford, Jr. and Deputy City Clerk for the City of Fallon, Elsie Lee.
- F. No subdivision improvements have been completed for the lots owned by Rockhound, LLC within the Country Air Subdivision Phases 6-8 as required to develop these parcels by FMC Title 20 and Nevada Revised Statutes Chapter 278;
- G. Rockhound, LLC has presented a Final Map of the Country Air Subdivision Phase 6 for approval by the Fallon City Council. Phase 6 of said subdivision consists of 15 total lots upon which Rockhound, LLC intends to develop 14 residential lots and one lot to be developed as a retention basin and upon completion conveyed to the City.

- H. Rockhound, LLC intends to use good faith and commercially reasonable efforts to develop the lots prior to the expiration of the term of this Agreement. Should Rockhound, LLC, sell any of the lots prior to their development, any successor in interest is hereby incorporated into all references to Rockhound, LLC in the covenants contained below.
- I. Fallon and Rockhound, LLC desire to enter into a development agreement (hereafter "Agreement") as authorized by Nevada Revised Statutes Chapters 278 Section 278.02598 and FMC Sections 20.26.010 through 20.26.012 to provide for the future construction and completion for all subdivision improvements for the 15 lots within Country Air Subdivision Phase 6.
  - NOW THEREFORE, Fallon and Rockhound, LLC agree as follows:
- 1. Rockhound, LLC agrees to install and construct at its expense all subdivision improvements for the 15 lots (hereafter collectively "Improvements") as depicted on the Final Map for the Country Air Phase 6 Subdivision and incorporated herein by reference. Among the Improvements to be constructed are the following: water distribution system, sewer infrastructure, storm drain and storm water collection infrastructure, electrical infrastructure, importing of suitable materials for grading, asphalt roadway, curb, gutter, sidewalk, pedestrian ramps, streetlights and signage.
- 2. Rockhound, LLC shall, as a requirement to subdivide Phase 6, install a sewer lift station and stormwater retention basin within the boundaries of Phase 6 each of which shall be of sufficient capacity to serve the Country Air Subdivisions Phases 6-8.
- 3. Rockhound, LLC agrees to complete the Improvements in a workman-like manner, according to Nevada Orange Book standards for soils, aggregates, concrete and asphalt and to provide Fallon with testing of such by Rockhound, LLC and as depicted on the Country Air Phase 6 Final Map, the Westex Geotechnical Report Dated April 24, 2021, and Drainage Report prepared by Robinson Engineering December 31, 2021.
- 4. Rockhound, LLC agrees to complete the Improvements as described in paragraph I above and, as hereinafter set forth, within twelve (12) months of the effective date of this Agreement, unless extended by the Fallon City Council at a properly scheduled official meeting of the Fallon City Council.
- 5. Rockhound, LLC agrees that no individual lot (s) will be sold or offered for sale as residential units or individually pledged as collateral for any purpose until Rockhound, LLC, or its successors in interest, has completed the Improvements in the manner set forth herein.
- 6. City of Fallon agrees that Rockhound, LLC may commence construction of homes within Phase 6 of the subdivision upon proper rough grading of the 15 lots;