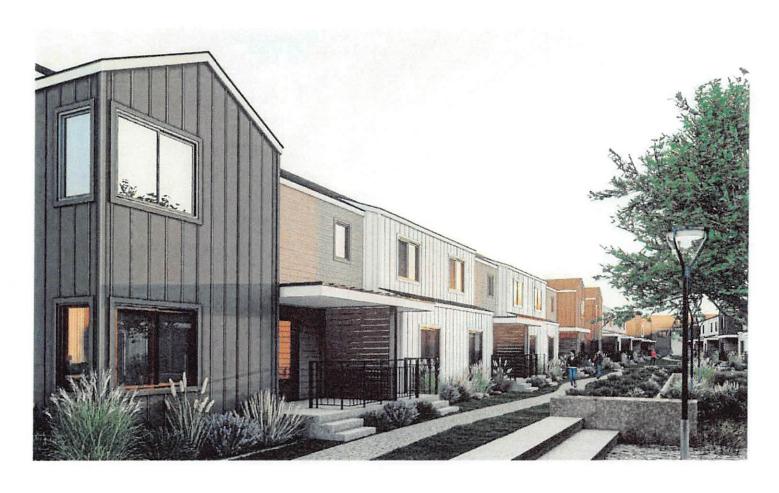

roads; similar to Desert Hills Loop, Desert Springs Court, and Desert View Drive

Sage Creek Lane – Does not match any existing roads; similar to Sage Lane, and Sagehen Creek Road Meadow View Lane – Already exist in the County. Please avoid using derivations of this name unless the road connects directly to existing Meadow View Lane, (i.e. Drive, Road, Way, etc.)

I would like to discuss getting a Inter Local Agreement between the County and the City for collaborating on road names. Please let me know a time convenient for you to discuss this. I have also included a current list of road names we are aware of.

Thank You, Preston

Preston Denney
GIS Coordinator
Churchill County
Public Works, Planning & Zoning
775-423-7627 ex 5
Churchill County is an equal opportunity provider and employer



































**Re: Sage Landing Proposed Development** 

Dear City Council Members,



I'm writing as a managing member of Diversified Builders LLC who owns a 12.41 acre parcel located between E. Stillwater and New River Parkway East of Harrigan Road described as APN 01-731-09. As a collaborative effort with Summit Building Group LLC, we are pleased to present to City Council Sage Landing development.

Sage landing is a planned 132-unit townhome community consisting of four and six plex style townhomes in a modern farmhouse aesthetic. The community has been designed to create a seamless transition with the surrounding single-family community. Summit Building Group and its design/engineering team has worked diligently to create a site layout that incorporates drainage b