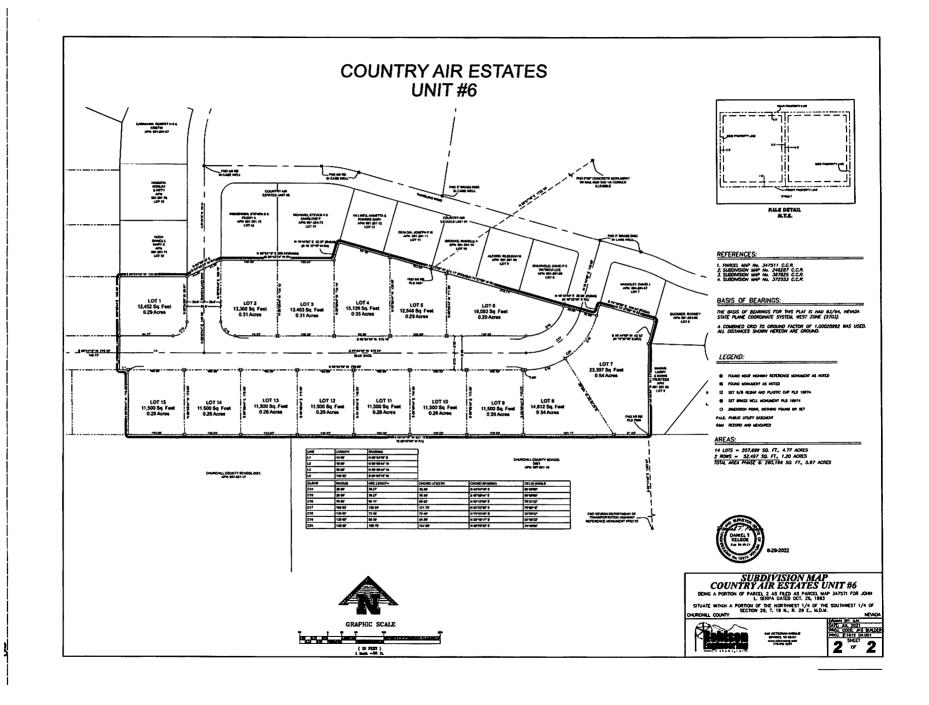

# October 4, 2022

Agenda Item 6

Consideration and possible approval of a Final Subdivision Map and Development Agreement for Phase 6 of Country Air Estates. (For possible action)

**Incorporated 1908** 

RECOMMENDED COUNCIL ACTION: Motion to approve a Final Subdivision Map and Development Agreement for Phases 6 of Country Air Estates.

DISCUSSION: This map and agreement would allow for the construction of fourteen (14) new single-family lots, and one lot to dedicated to the City of Fallon for storm water infiltration.

#### 1. RECITALS

- A. Fallon is a political subdivision of the State of Nevada organized as a City pursuant to Nevada Revised Statutes Chapter 266 (General Law for Incorporation of Cities and Towns);
- B. Fallon has enacted ordinances that establish minimum standards of design and improvement for subdivisions in the incorporated area of the City at Title 20 Subdivisions as authorized by Nevada Revised Statutes, Chapter 278 (Planning and Zoning);
- C. Fallon, recognizing the importance of entering into agreements with owners of property that have made significant financial commitments for the development of property within its corporate limits, has enacted Section 20.26.010 through 20.26.012 of Title 20 of the Ordinances of Fallon which authorizes Fallon to enter into development agreements with the owners of property that may include specific covenants that depart from the general subdivision development, design, and improvement standards set forth in Title 20 of the Fallon Municipal Code, hereafter ("FMC").
- D. Rockhound, LLC owns all that certain lot, piece or parcel of land situate in the County of Churchill, State of Nevada, described as follows:
  - Parcel D1 of the Parcel Map for Joe Jr. and Joann L. Serpa, Co-Trustees of the Joe Jr. and Joann L. Serpa Family Trust Agreement dated 10/26/1993 recorded January 31, 2005 under Document No. 367906, Official Records, Churchill County, Nevada.
- E. A Tentative Map to develop the above-referenced parcel was approved by the Fallon City Council on December 20, 2021, for what is entitled the Country Air Subdivision Phases 6-8; the tentative map was signed by the Mayor of the City of Fallon, Ken Tedford, Jr. and Deputy City Clerk for the City of Fallon, Elsie Lee.
- F. No subdivision improvements have been completed for the lots owned by Rockhound, LLC within the Country Air Subdivision Phases 6-8 as required to develop these parcels by FMC Title 20 and Nevada Revised Statutes Chapter 278;
- G. Rockhound, LLC has presented a Final Map of the Country Air Subdivision Phase 6 for approval by the Fallon City Council. Phase 6 of said subdivision consists of 15 total lots upon which Rockhound, LLC intends to develop 14 residential lots and one lot to be developed as a retention basin and upon completion conveyed to the City.