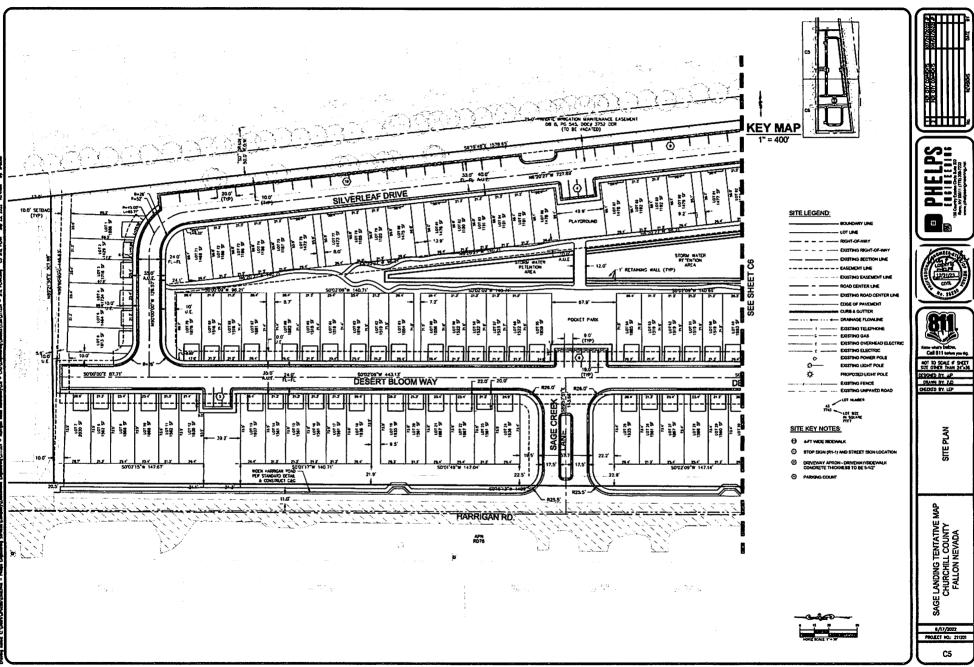

# October 4, 2022

Agenda Item 6

Consideration and possible approval of a Final Subdivision Map and Development Agreement for Phase 6 of Country Air Estates. (For possible action)

**Incorporated 1908** 

RECOMMENDED COUNCIL ACTION: Motion to approve a Final Subdivision Map and Development Agreement for Phases 6 of Country Air Estates.

DISCUSSION: This map and agreement would allow for the construction of fourteen (14) new single-family lots, and one lot to dedicated to the City of Fallon for storm water infiltration.

On December 20, 2021 the City of Fallon City Council approved a Tentative map for 39 lots to complete the County Air subdivision. This is the first phase of three planned to construct improvements.

This map and agreement has been reviewed by Derek Zimney - City Engineer, Brian Byrd – Public Works Director, Bob Erickson – Chief of Staff, Sean Rowe - Deputy City Attorney, and Trent deBraga – Deputy City Attorney. The proposed final map has been submitted to the Nevada Department of Environmental Protection and Nevada Division of Water Resources.

#### 1. RECITALS

- A. Fallon is a political subdivision of the State of Nevada organized as a City pursuant to Nevada Revised Statutes Chapter 266 (General Law for Incorporation of Cities and Towns);
- B. Fallon has enacted ordinances that establish minimum standards of design and improvement for subdivisions in the incorporated area of the City at Title 20 Subdivisions as authorized by Nevada Revised Statutes, Chapter 278 (Planning and Zoning);
- C. Fallon, recognizing the importance of entering into agreements with owners of property that have made significant financial commitments for the development of property within its corporate limits, has enacted Section 20.26.010 through 20.26.012 of Title 20 of the Ordinances of Fallon which authorizes Fallon to enter into development agreements with the owners of property that may include specific covenants that depart from the general subdivision development, design, and improvement standards set forth in Title 20 of the Fallon Municipal Code, hereafter ("FMC").
- D. Rockhound, LLC owns all that certain lot, piece or parcel of land situate in the County of Churchill, State of Nevada, described as follows:
  - Parcel D1 of the Parcel Map for Joe Jr. and Joann L. Serpa, Co-Trustees of the Joe Jr. and Joann L. Serpa Family Trust Agreement dated 10/26/1993 recorded January 31, 2005 under Document No. 367906, Official Records, Churchill County, Nevada.
- E. A Tentative Map to develop the above-referenced parcel was approved by the Fallon City Council on December 20, 2021, for what is entitled the Country Air Subdivision Phases 6-8; the tentative map was signed by the Mayor of the City of Fallon, Ken Tedford, Jr. and Deputy City Clerk for the City of Fallon, Elsie Lee.
- F. No subdivision improvements have been completed for the lots owned by Rockhound, LLC within the Country Air Subdivision Phases 6-8 as required to develop these parcels by FMC Title 20 and Nevada Revised Statutes Chapter 278;
- G. Rockhound, LLC has presented a Final Map of the Country Air Subdivision Phase 6 for approval by the Fallon City Council. Phase 6 of said subdivision consists of 15 total lots upon which Rockhound, LLC intends to develop 14 residential lots and one lot to be developed as a retention basin and upon completion conveyed to the City.