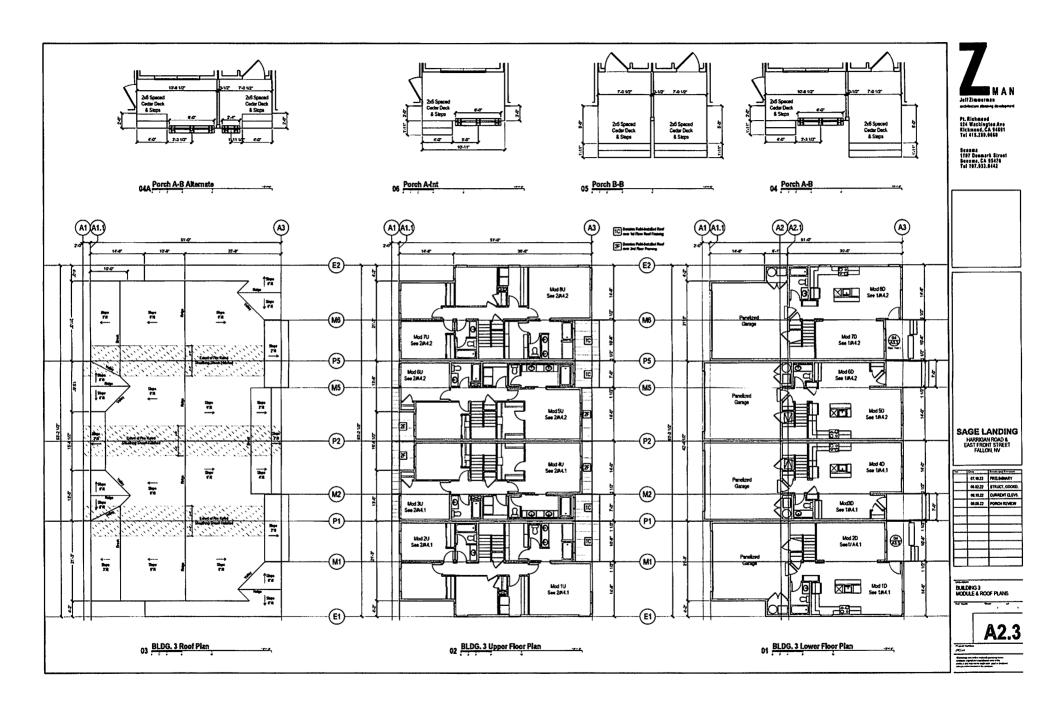

# October 4, 2022

Agenda Item 6

Consideration and possible approval of a Final Subdivision Map and Development Agreement for Phase 6 of Country Air Estates. (For possible action)

**Incorporated 1908** 

RECOMMENDED COUNCIL ACTION: Motion to approve a Final Subdivision Map and Development Agreement for Phases 6 of Country Air Estates.

DISCUSSION: This map and agreement would allow for the construction of fourteen (14) new single-family lots, and one lot to dedicated to the City of Fallon for storm water infiltration.

On December 20, 2021 the City of Fallon City Council approved a Tentative map for 39 lots to complete the County Air subdivision. This is the first phase of three planned to construct improvements.

This map and agreement has been reviewed by Derek Zimney - City Engineer, Brian Byrd – Public Works Director, Bob Erickson – Chief of Staff, Sean Rowe - Deputy City Attorney, and Trent deBraga – Deputy City Attorney. The proposed final map has been submitted to the Nevada Department of Environmental Protection and Nevada Division of Water Resources.

#### 1. RECITALS

- A. Fallon is a political subdivision of the State of Nevada organized as a City pursuant to Nevada Revised Statutes Chapter 266 (General Law for Incorporation of Cities and Towns);
- B. Fallon has enacted ordinances that establish minimum standards of design and improvement for subdivisions in the incorporated area of the City at Title 20 Subdivisions as authorized by Nevada Revised Statutes, Chapter 278 (Planning and Zoning);
- C. Fallon, recognizing the importance of entering into agreements with owners of property that have made significant financial commitments for the development of property within its corporate limits, has enacted Section 20.26.010 through 20.26.012 of Title 20 of the Ordinances of Fallon which authorizes Fallon to enter into development agreements with the owners of property that may include specific covenants that depart from the general subdivision development, design, and improvement standards set forth in Title 20 of the Fallon Municipal Code, hereafter ("FMC").
- D. Rockhound, LLC owns all that certain lot, piece or parcel of land situate in the County of Churchill, State of Nevada, described as follows:
  - Parcel D1 of the Parcel Map for Joe Jr. and Joann L. Serpa, Co-Trustees of the Joe Jr. and Joann L. Serpa Family Trust Agreement dated 10/26/1993 recorded January 31, 2005 under Document No. 367906, Official Records, Churchill County, Nevada.
- E. A Tentative Map to develop the above-referenced parcel was approved by the Fallon City Council on December 20, 2021, for what is entitled the Country Air Subdivision Phases 6-8; the tentative map was signed by the Mayor of the City of Fallon, Ken Tedford, Jr. and Deputy City Clerk for the City of Fallon, Elsie Lee.
- F. No subdivision improvements have been completed for the lots owned by Rockhound, LLC within the Country Air Subdivision Phases 6-8 as required to develop these parcels by FMC Title 20 and Nevada Revised Statutes Chapter 278;
- G. Rockhound, LLC has presented a Final Map of the Country Air Subdivision Phase 6 for approval by the Fallon City Council. Phase 6 of said subdivision consists of 15 total lots upon which Rockhound, LLC intends to develop 14 residential lots and one lot to be developed as a retention basin and upon completion conveyed to the City.