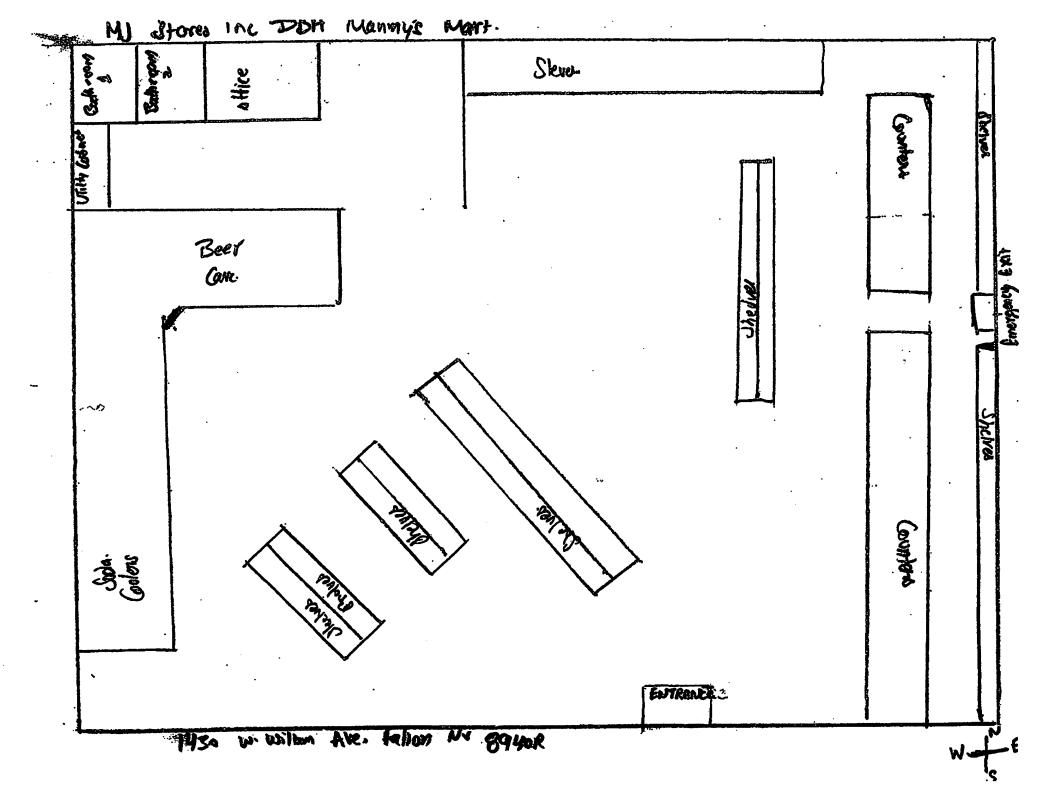

# October 4, 2022

Agenda Item 5

Consideration and possible approval of an application by Manpreet Arora for a retail liquor license for MJ Stores Inc., dba Manny's Mart to be located at 1430 W. Williams Ave. (For possible action)

SUBJECT TITLE: Consideration and possible approval of an application by Manpreet Arora for a retail liquor license for MJ Stores Inc., dba Manny's Mart to be located at 1430 W. Williams Ave. (For possible action)

DISCUSSION: Manpreet Arora, owner of MJ Stores, Inc. dba Manny's Mart, has made application for a retail liquor license for MJ Stores, Inc. dba Manny's Mart, to be located at 1430 W. Williams Ave. A retail liquor license is a privileged license that allows the licensee to sell alcoholic beverages from a fixed and definite place of business for consumption off of the premises only.