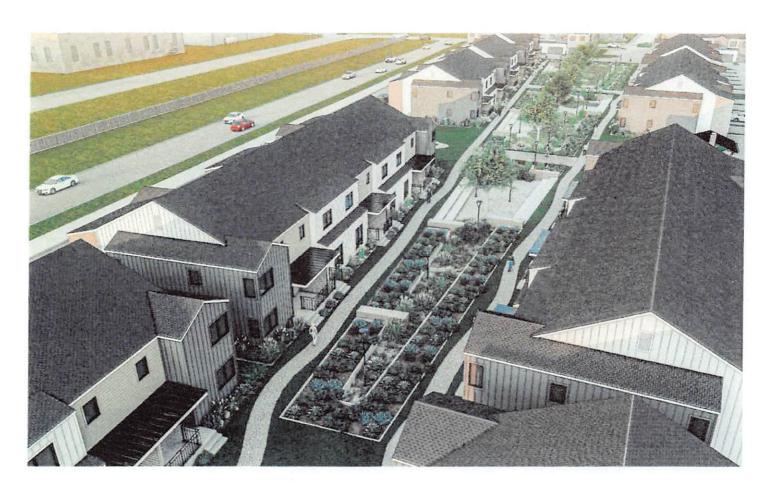

s; similar to Desert Hills Loop, Desert Springs Court, and Desert View Drive

Sage Creek Lane – Does not match any existing roads; similar to Sage Lane, and Sagehen Creek Road Meadow View Lane – Already exist in the County. Please avoid using derivations of this name unless the road connects directly to existing Meadow View Lane, (i.e. Drive, Road, Way, etc.)

I would like to discuss getting a Inter Local Agreement between the County and the City for collaborating on road names. Please let me know a time convenient for you to discuss this. I have also included a current list of road names we are aware of.

Thank You, Preston

Preston Denney
GIS Coordinator
Churchill County
Public Works, Planning & Zoning
775-423-7627 ex 5
Churchill County is an equal opportunity provider and employer



































**Re: Sage Landing Proposed Development** 

Dear City Council Members,



I'm writing as a managing member of Diversified Builders LLC who owns a 12.41 acre parcel located between E. Stillwater and New River Parkway East of Harrigan Road described as APN 01-731-09. As a collaborative effort with Summit Building Group LLC, we are pleased to present to City Council Sage Landing development.

Sage landing is a planned 132-unit townhome community consisting of four and six plex style townhomes in a modern farmhouse aesthetic. The community has been designed to create a seamless transition with the surrounding single-family community. Summit Building Group and its design/engineering team has worked diligently to create a site layout that incorporates drainage basin