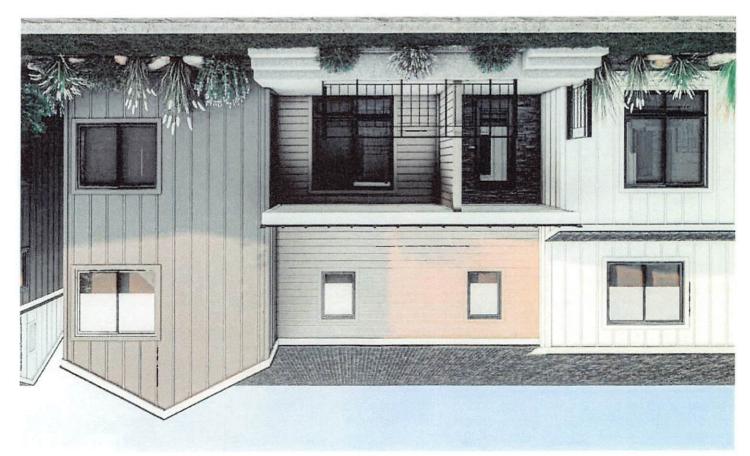

Loop, Desert Springs Court, and Desert View Drive

Sage Creek Lane – Does not match any existing roads; similar to Sage Lane, and Sagehen Creek Road Meadow View Lane – Already exist in the County. Please avoid using derivations of this name unless the road connects directly to existing Meadow View Lane, (i.e. Drive, Road, Way, etc.)

I would like to discuss getting a Inter Local Agreement between the County and the City for collaborating on road names. Please let me know a time convenient for you to discuss this. I have also included a current list of road names we are aware of.

Thank You, Preston

Preston Denney
GIS Coordinator
Churchill County
Public Works, Planning & Zoning
775-423-7627 ex 5
Churchill County is an equal opportunity provider and employer



































**Re: Sage Landing Proposed Development** 

Dear City Council Members,



I'm writing as a managing member of Diversified Builders LLC who owns a 12.41 acre parcel located between E. Stillwater and New River Parkway East of Harrigan Road described as APN 01-731-09. As a collaborative effort with Summit Building Group LLC, we are pleased to present to City Council Sage Landing development.

Sage landing is a planned 132-unit townhome community consisting of four and six plex style townhomes in a modern farmhouse aesthetic. The community has been designed to create a seamless transition with the surrounding single-family community. Summit Building Group and its design/engineering team has worked diligently to create a site layout that incorporates drainage basins as a beatified amenity,