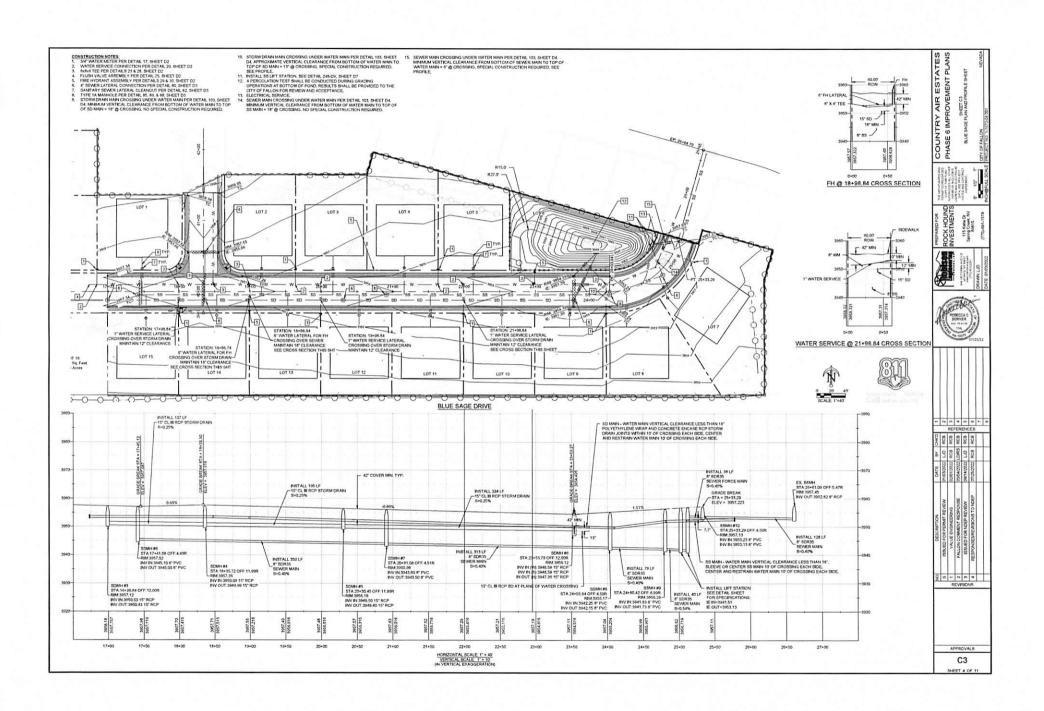

- H. Rockhound, LLC intends to use good faith and commercially reasonable efforts to develop the lots prior to the expiration of the term of this Agreement. Should Rockhound, LLC, sell any of the lots prior to their development, any successor in interest is hereby incorporated into all references to Rockhound, LLC in the covenants contained below.
- I. Fallon and Rockhound, LLC desire to enter into a development agreement (hereafter "Agreement") as authorized by Nevada Revised Statutes Chapters 278 Section 278.02598 and FMC Sections 20.26.010 through 20.26.012 to provide for the future construction and completion for all subdivision improvements for the 15 lots within Country Air Subdivision Phase 6.
  - NOW THEREFORE, Fallon and Rockhound, LLC agree as follows:
- 1. Rockhound, LLC agrees to install and construct at its expense all subdivision improvements for the 15 lots (hereafter collectively "Improvements") as depicted on the Final Map for the Country Air Phase 6 Subdivision and incorporated herein by reference. Among the Improvements to be constructed are the following: water distribution system, sewer infrastructure, storm drain and storm water collection infrastructure, electrical infrastructure, importing of suitable materials for grading, asphalt roadway, curb, gutter, sidewalk, pedestrian ramps, streetlights and signage.
- 2. Rockhound, LLC shall, as a requirement to subdivide Phase 6, install a sewer lift station and stormwater retention basin within the boundaries of Phase 6 each of which shall be of sufficient capacity to serve the Country Air Subdivisions Phases 6-8.
- 3. Rockhound, LLC agrees to complete the Improvements in a workman-like manner, according to Nevada Orange Book standards for soils, aggregates, concrete and asphalt and to provide Fallon with testing of such by Rockhound, LLC and as depicted on the Country Air Phase 6 Final Map, the Westex Geotechnical Report Dated April 24, 2021, and Drainage Report prepared by Robinson Engineering December 31, 2021.
- 4. Rockhound, LLC agrees to complete the Improvements as described in paragraph I above and, as hereinafter set forth, within twelve (12) months of the effective date of this Agreement, unless extended by the Fallon City Council at a properly scheduled official meeting of the Fallon City Council.
- 5. Rockhound, LLC agrees that no individual lot (s) will be sold or offered for sale as residential units or individually pledged as collateral for any purpose until Rockhound, LLC, or its successors in interest, has completed the Improvements in the manner set forth herein.
- 6. City of Fallon agrees that Rockhound, LLC may commence construction of homes within Phase 6 of the subdivision upon proper rough grading of the 15 lots;