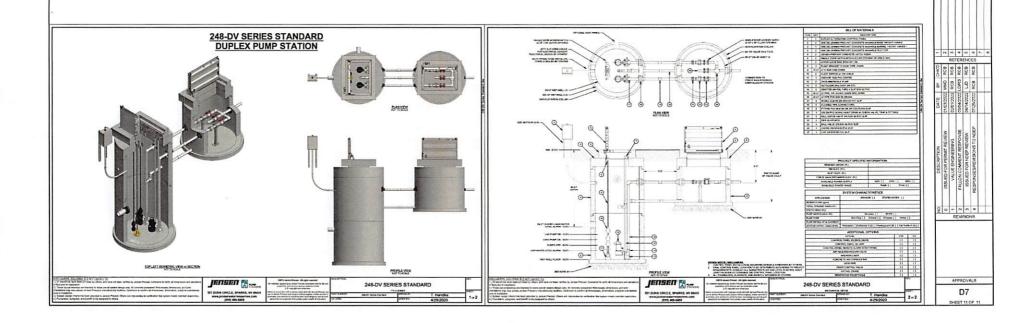

- H. Rockhound, LLC intends to use good faith and commercially reasonable efforts to develop the lots prior to the expiration of the term of this Agreement. Should Rockhound, LLC, sell any of the lots prior to their development, any successor in interest is hereby incorporated into all references to Rockhound, LLC in the covenants contained below.
- I. Fallon and Rockhound, LLC desire to enter into a development agreement (hereafter "Agreement") as authorized by Nevada Revised Statutes Chapters 278 Section 278.02598 and FMC Sections 20.26.010 through 20.26.012 to provide for the future construction and completion for all subdivision improvements for the 15 lots within Country Air Subdivision Phase 6.
  - NOW THEREFORE, Fallon and Rockhound, LLC agree as follows:
- 1. Rockhound, LLC agrees to install and construct at its expense all subdivision improvements for the 15 lots (hereafter collectively "Improvements") as depicted on the Final Map for the Country Air Phase 6 Subdivision and incorporated herein by reference. Among the Improvements to be constructed are the following: water distribution system, sewer infrastructure, storm drain and storm water collection infrastructure, electrical infrastructure, importing of suitable materials for grading, asphalt roadway, curb, gutter, sidewalk, pedestrian ramps, streetlights and signage.
- 2. Rockhound, LLC shall, as a requirement to subdivide Phase 6, install a sewer lift station and stormwater retention basin within the boundaries of Phase 6 each of which shall be of sufficient capacity to serve the Country Air Subdivisions Phases 6-8.
- 3. Rockhound, LLC agrees to complete the Improvements in a workman-like manner, according to Nevada Orange Book standards for soils, aggregates, concrete and asphalt and to provide Fallon with testing of such by Rockhound, LLC and as depicted on the Country Air Phase 6 Final Map, the Westex Geotechnical Report Dated April 24, 2021, and Drainage Report prepared by Robinson Engineering December 31, 2021.
- 4. Rockhound, LLC agrees to complete the Improvements as described in paragraph I above and, as hereinafter set forth, within twelve (12) months of the effective date of this Agreement, unless extended by the Fallon City Council at a properly scheduled official meeting of the Fallon City Council.
- 5. Rockhound, LLC agrees that no individual lot (s) will be sold or offered for sale as residential units or individually pledged as collateral for any purpose until Rockhound, LLC, or its successors in interest, has completed the Improvements in the manner set forth herein.
- 6. City of Fallon agrees that Rockhound, LLC may commence construction of homes within Phase 6 of the subdivision upon proper rough grading of the 15 lots;