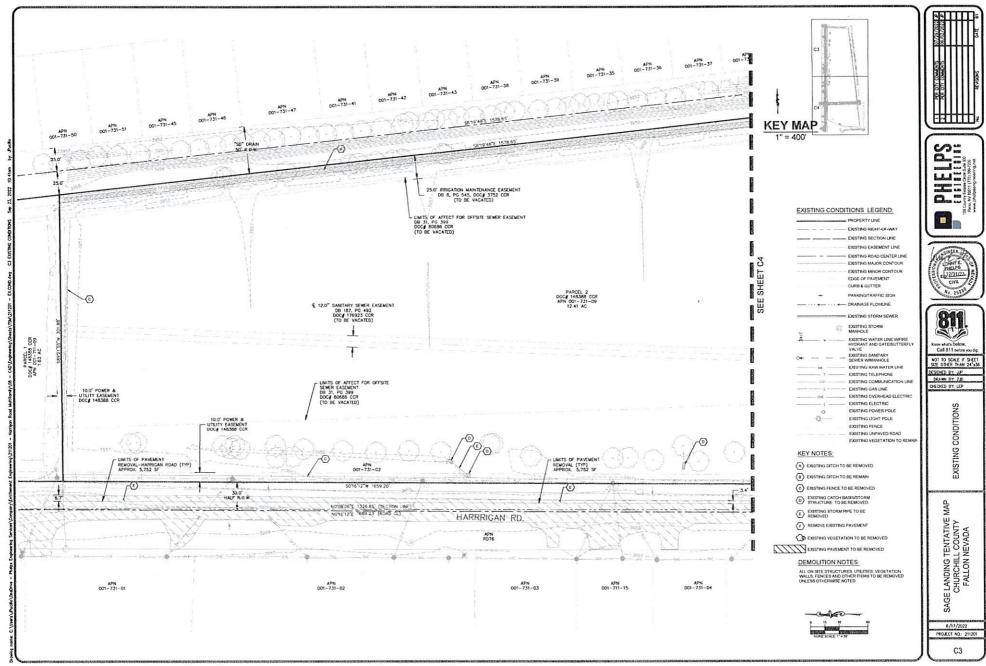

No. 01-44438-22 -Duted: 61-24-3933

A PARCEL OF LAND IN THE W Ys OF W Hs. SECTION 32, TOWASHIP 19 NORTH, RANGE 29 EAST, MORAM, BOLADED AND DESCRIBED AS FOLLOWS:

COMMENCING AT THE WIST QUARTER CORNER OF SICTION 22, TOWNSHIP 19 NORTH, RANCE 29 HAST, PROBAIN, THERE 5 SPIFEE A BESTANCE OF 25 HET TO THE FAST BEANGUARY OF MERICARE MEAN, THESE 16 ON 29% A ROTE THE SAST STORMARD. SALD HOUR A DESTANCE OF STORMARD 16 THE FORM OF SIGNINGS, THEMCS AND HOUR ASSESSMENT, AS FELLOWS.

SAID PROPERTY IS DEPICTED AS PARCEL 2 OF THE ELHER WOOLVERTON PARCEL MAP RECORDED OCTOBER 7, 1996 AS DOCUMENT NO, 146368, OFFICIAL RECORDS, DHARDHILL COUNTY, NEVADA.





ELPS **a** 





DESCRED BY: JP DRAWN BY: 2.D OKOKO BY: UP

E LANDING TENTATIVE N CHURCHILL COUNTY FALLON NEVADA SAGE

0/17/2022 PROJECT NO: 211201

C2







ADDING TENDING TENTATIVE MAP

SAGE LANDING TENTATIVE MAP

SAGE LANDING TENTATIVE MAP

ADDING TENTATIVE MAP

AD



SEE SHEET C3

www.puppengung.new man page 1000 pp. 10



























Ken Tedford MAYOR



James D. Richardson Councilman

> Kelly Frost Councilwoman

Karla Kent Councilwoman

August 19, 2022

State of Nevada Nevada Department of Environmental Protection 901 S. Stewart Street #4001 Carson City, NV 89701

Attn:

Tammara Weaver, Compliance Coordinator

RE:

Intent to Serve - Sage Landing

Mrs. Weaver,

Upon City Council approval, the City of Fallon intends to serve water, sewer, electric and garbage to the above referenced subdivision. The capacities of the respective systems and facilities are adequate to serve the proposed development. The proposed development