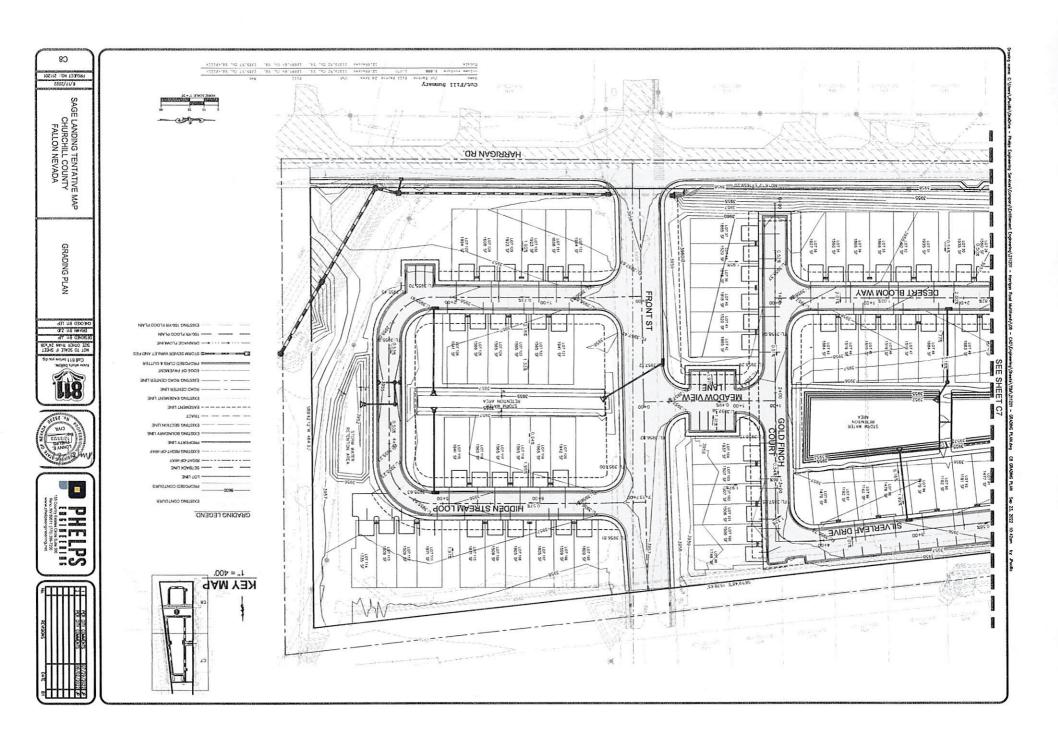

# October 4, 2022

Agenda Item 6

Consideration and possible approval of a Final Subdivision Map and Development Agreement for Phase 6 of Country Air Estates. (For possible action)

**Incorporated 1908** 

RECOMMENDED COUNCIL ACTION: Motion to approve a Final Subdivision Map and Development Agreement for Phases 6 of Country Air Estates.

DISCUSSION: This map and agreement would allow for the construction of fourteen (14) new single-family lots, and one lot to dedicated to the City of Fallon for storm water infiltration.

On December 20, 2021 the City of Fallon City Council approved a Tentative map for 39 lots to complete the County Air subdivision. This is the first phase of three planned to construct improvements.

This map and agreement has been reviewed by Derek Zimney - City Engineer, Brian Byrd – Public Works Director, Bob Erickson – Chief of Staff, Sean Rowe - Deputy City Attorney, and Trent deBraga – Deputy City Attorney. The proposed final map has been submitted to the Nevada Department of Environmental Protection and Nevada Division of Water Resources.

#### 1. RECITALS

- A. Fallon is a political subdivision of the State of Nevada organized as a City pursuant to Nevada Revised Statutes Chapter 266 (General Law for Incorporation of Cities and Towns);
- B. Fallon has enacted ordinances that establish minimum standards of design and improvement for subdivisions in the incorporated area of the City at Title 20 Subdivisions as authorized by Nevada Revised Statutes, Chapter 278 (Planning and Zoning);
- C. Fallon, recognizing the importance of entering into agreements with owners of property that have made significant financial commitments for the development of property within its corporate limits, has enacted Section 20.26.010 through 20.26.012 of Title 20 of the Ordinances of Fallon which authorizes Fallon to enter into development agreements with the owners of property that may include specific covenants that depart from the general subdivision development, design, and improvement standards set forth in Title 20 of the Fallon Municipal Code, hereafter ("FMC").
- D. Rockhound, LLC owns all that certain lot, piece or parcel of land situate in the County of Churchill, State of Nevada, described as follows:
  - Parcel D1 of the Parcel Map for Joe Jr. and Joann L. Serpa, Co-Trustees of the Joe Jr. and Joann L. Serpa Family Trust Agreement dated 10/26/1993 recorded January 31, 2005 under Document No. 367906, Official Records, Churchill County, Nevada.
- E. A Tentative Map to develop the above-referenced parcel was approved by the Fallon City Council on December 20, 2021, for what is entitled the Country Air Subdivision Phases 6-8; the tentative map was signed by the Mayor of the City of Fallon, Ken Tedford, Jr. and Deputy City Clerk for the City of Fallon, Elsie Lee.
- F. No subdivision improvements have been completed for the lots owned by Rockhound, LLC within the Country Air Subdivision Phases 6-8 as required to develop these parcels by FMC Title 20 and Nevada Revised Statutes Chapter 278;
- G. Rockhound, LLC has presented a Final Map of the Country Air Subdivision Phase 6 for approval by the Fallon City Council. Phase 6 of said subdivision consists of 15 total lots upon which Rockhound, LLC intends to develop 14 residential lots and one lot to be developed as a retention basin and upon completion conveyed to the City.