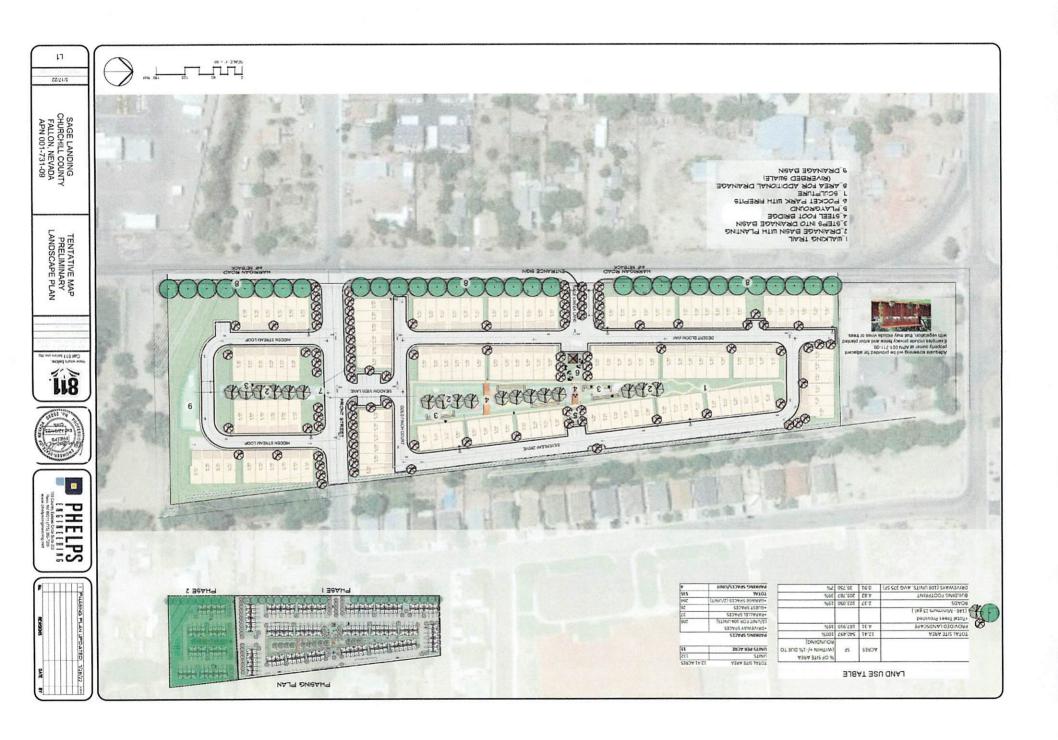

# October 4, 2022

Agenda Item 6

Consideration and possible approval of a Final Subdivision Map and Development Agreement for Phase 6 of Country Air Estates. (For possible action)

**Incorporated 1908** 

RECOMMENDED COUNCIL ACTION: Motion to approve a Final Subdivision Map and Development Agreement for Phases 6 of Country Air Estates.

DISCUSSION: This map and agreement would allow for the construction of fourteen (14) new single-family lots, and one lot to dedicated to the City of Fallon for storm water infiltration.

#### 1. RECITALS

- A. Fallon is a political subdivision of the State of Nevada organized as a City pursuant to Nevada Revised Statutes Chapter 266 (General Law for Incorporation of Cities and Towns);
- B. Fallon has enacted ordinances that establish minimum standards of design and improvement for subdivisions in the incorporated area of the City at Title 20 Subdivisions as authorized by Nevada Revised Statutes, Chapter 278 (Planning and Zoning);
- C. Fallon, recognizing the importance of entering into agreements with owners of property that have made significant financial commitments for the development of property within its corporate limits, has enacted Section 20.26.010 through 20.26.012 of Title 20 of the Ordinances of Fallon which authorizes Fallon to enter into development agreements with the owners of property that may include specific covenants that depart from the general subdivision development, design, and improvement standards set forth in Title 20 of the Fallon Municipal Code, hereafter ("FMC").
- D. Rockhound, LLC owns all that certain lot, piece or parcel of land situate in the County of Churchill, State of Nevada, described as follows:
  - Parcel D1 of the Parcel Map for Joe Jr. and Joann L. Serpa, Co-Trustees of the Joe Jr. and Joann L. Serpa Family Trust Agreement dated 10/26/1993 recorded January 31, 2005 under Document No. 367906, Official Records, Churchill County, Nevada.
- E. A Tentative Map to develop the above-referenced parcel was approved by the Fallon City Council on December 20, 2021, for what is entitled the Country Air Subdivision Phases 6-8; the tentative map was signed by the Mayor of the City of Fallon, Ken Tedford, Jr. and Deputy City Clerk for the City of Fallon, Elsie Lee.
- F. No subdivision improvements have been completed for the lots owned by Rockhound, LLC within the Country Air Subdivision Phases 6-8 as required to develop these parcels by FMC Title 20 and Nevada Revised Statutes Chapter 278;
- G. Rockhound, LLC has presented a Final Map of the Country Air Subdivision Phase 6 for approval by the Fallon City Council. Phase 6 of said subdivision consists of 15 total lots upon which Rockhound, LLC intends to develop 14 residential lots and one lot to be developed as a retention basin and upon completion conveyed to the City.