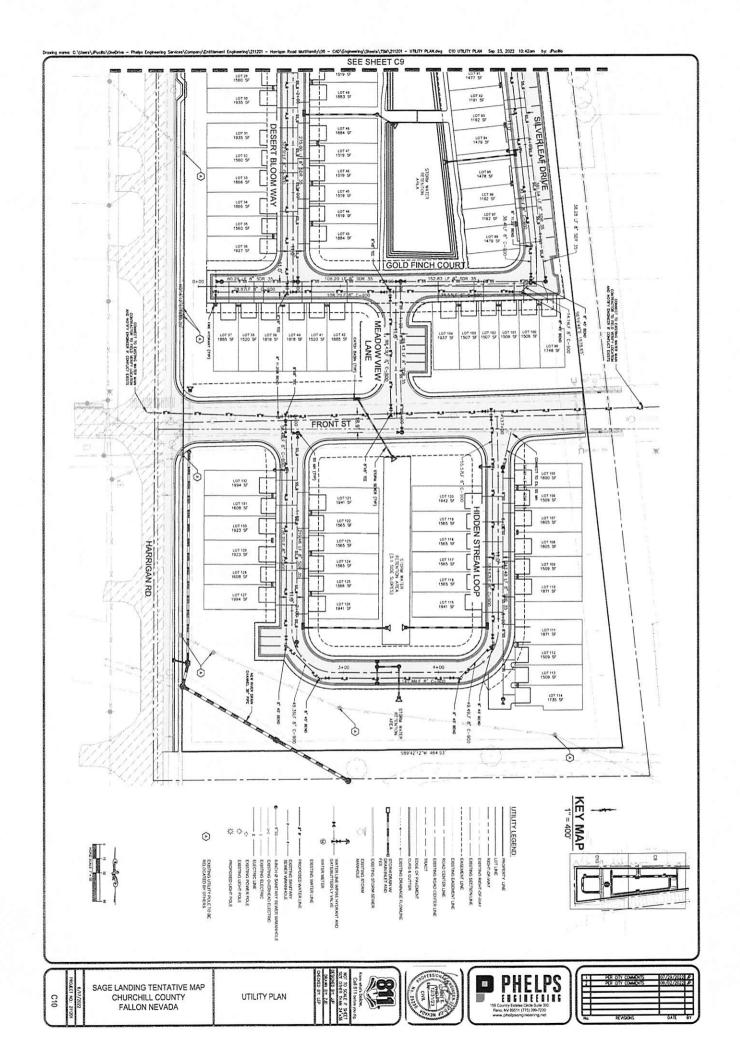

# October 4, 2022

Agenda Item 6

Consideration and possible approval of a Final Subdivision Map and Development Agreement for Phase 6 of Country Air Estates. (For possible action)

**Incorporated 1908** 

RECOMMENDED COUNCIL ACTION: Motion to approve a Final Subdivision Map and Development Agreement for Phases 6 of Country Air Estates.

DISCUSSION: This map and agreement would allow for the construction of fourteen (14) new single-family lots, and one lot to dedicated to the City of Fallon for storm water infiltration.

#### 1. RECITALS

- A. Fallon is a political subdivision of the State of Nevada organized as a City pursuant to Nevada Revised Statutes Chapter 266 (General Law for Incorporation of Cities and Towns);
- B. Fallon has enacted ordinances that establish minimum standards of design and improvement for subdivisions in the incorporated area of the City at Title 20 Subdivisions as authorized by Nevada Revised Statutes, Chapter 278 (Planning and Zoning);
- C. Fallon, recognizing the importance of entering into agreements with owners of property that have made significant financial commitments for the development of property within its corporate limits, has enacted Section 20.26.010 through 20.26.012 of Title 20 of the Ordinances of Fallon which authorizes Fallon to enter into development agreements with the owners of property that may include specific covenants that depart from the general subdivision development, design, and improvement standards set forth in Title 20 of the Fallon Municipal Code, hereafter ("FMC").
- D. Rockhound, LLC owns all that certain lot, piece or parcel of land situate in the County of Churchill, State of Nevada, described as follows:
  - Parcel D1 of the Parcel Map for Joe Jr. and Joann L. Serpa, Co-Trustees of the Joe Jr. and Joann L. Serpa Family Trust Agreement dated 10/26/1993 recorded January 31, 2005 under Document No. 367906, Official Records, Churchill County, Nevada.
- E. A Tentative Map to develop the above-referenced parcel was approved by the Fallon City Council on December 20, 2021, for what is entitled the Country Air Subdivision Phases 6-8; the tentative map was signed by the Mayor of the City of Fallon, Ken Tedford, Jr. and Deputy City Clerk for the City of Fallon, Elsie Lee.
- F. No subdivision improvements have been completed for the lots owned by Rockhound, LLC within the Country Air Subdivision Phases 6-8 as required to develop these parcels by FMC Title 20 and Nevada Revised Statutes Chapter 278;
- G. Rockhound, LLC has presented a Final Map of the Country Air Subdivision Phase 6 for approval by the Fallon City Council. Phase 6 of said subdivision consists of 15 total lots upon which Rockhound, LLC intends to develop 14 residential lots and one lot to be developed as a retention basin and upon completion conveyed to the City.