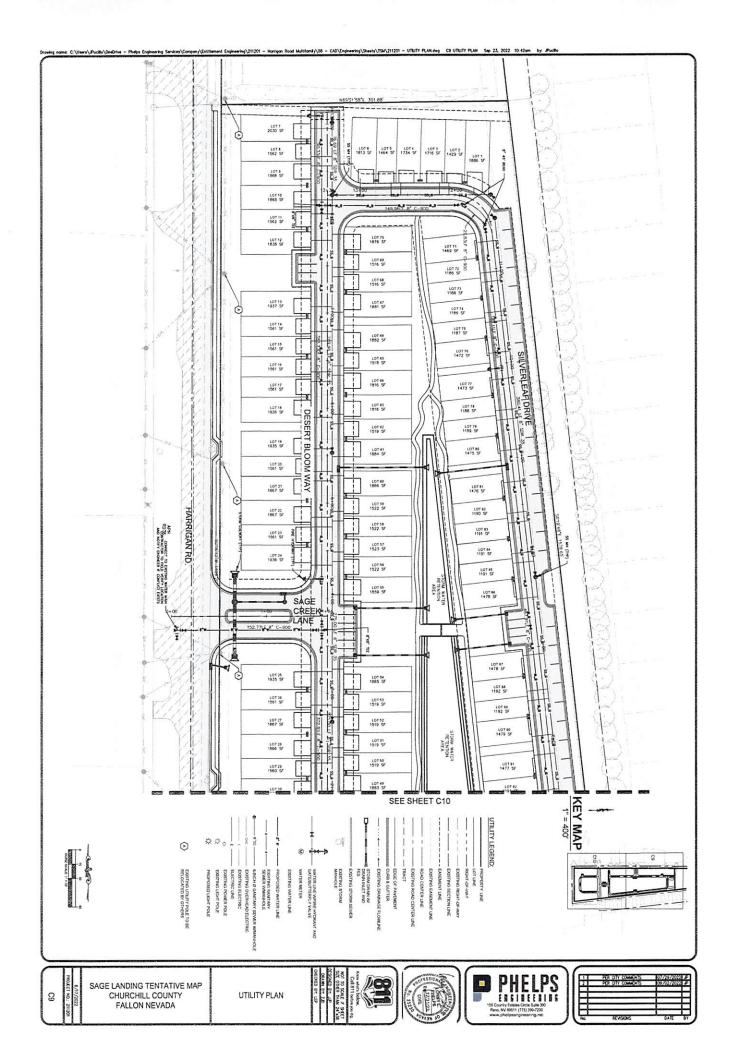

# October 4, 2022

Agenda Item 6

Consideration and possible approval of a Final Subdivision Map and Development Agreement for Phase 6 of Country Air Estates. (For possible action)

**Incorporated 1908** 

RECOMMENDED COUNCIL ACTION: Motion to approve a Final Subdivision Map and Development Agreement for Phases 6 of Country Air Estates.

DISCUSSION: This map and agreement would allow for the construction of fourteen (14) new single-family lots, and one lot to dedicated to the City of Fallon for storm water infiltration.

#### 1. RECITALS

- A. Fallon is a political subdivision of the State of Nevada organized as a City pursuant to Nevada Revised Statutes Chapter 266 (General Law for Incorporation of Cities and Towns);
- B. Fallon has enacted ordinances that establish minimum standards of design and improvement for subdivisions in the incorporated area of the City at Title 20 Subdivisions as authorized by Nevada Revised Statutes, Chapter 278 (Planning and Zoning);
- C. Fallon, recognizing the importance of entering into agreements with owners of property that have made significant financial commitments for the development of property within its corporate limits, has enacted Section 20.26.010 through 20.26.012 of Title 20 of the Ordinances of Fallon which authorizes Fallon to enter into development agreements with the owners of property that may include specific covenants that depart from the general subdivision development, design, and improvement standards set forth in Title 20 of the Fallon Municipal Code, hereafter ("FMC").
- D. Rockhound, LLC owns all that certain lot, piece or parcel of land situate in the County of Churchill, State of Nevada, described as follows:
  - Parcel D1 of the Parcel Map for Joe Jr. and Joann L. Serpa, Co-Trustees of the Joe Jr. and Joann L. Serpa Family Trust Agreement dated 10/26/1993 recorded January 31, 2005 under Document No. 367906, Official Records, Churchill County, Nevada.
- E. A Tentative Map to develop the above-referenced parcel was approved by the Fallon City Council on December 20, 2021, for what is entitled the Country Air Subdivision Phases 6-8; the tentative map was signed by the Mayor of the City of Fallon, Ken Tedford, Jr. and Deputy City Clerk for the City of Fallon, Elsie Lee.
- F. No subdivision improvements have been completed for the lots owned by Rockhound, LLC within the Country Air Subdivision Phases 6-8 as required to develop these parcels by FMC Title 20 and Nevada Revised Statutes Chapter 278;
- G. Rockhound, LLC has presented a Final Map of the Country Air Subdivision Phase 6 for approval by the Fallon City Council. Phase 6 of said subdivision consists of 15 total lots upon which Rockhound, LLC intends to develop 14 residential lots and one lot to be developed as a retention basin and upon completion conveyed to the City.