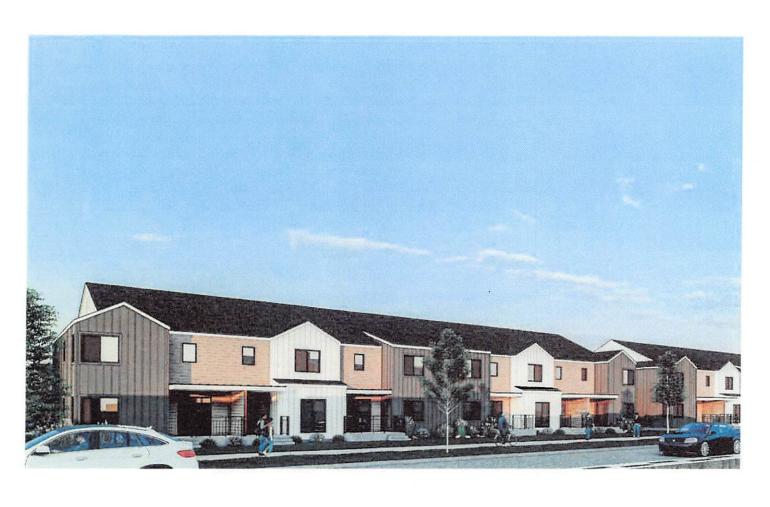

# October 4, 2022

Agenda Item 6

Consideration and possible approval of a Final Subdivision Map and Development Agreement for Phase 6 of Country Air Estates. (For possible action)

**Incorporated 1908** 

RECOMMENDED COUNCIL ACTION: Motion to approve a Final Subdivision Map and Development Agreement for Phases 6 of Country Air Estates.

DISCUSSION: This map and agreement would allow for the construction of fourteen (14) new single-family lots, and one lot to dedicated to the City of Fallon for storm water infiltration.

#### 1. RECITALS

- A. Fallon is a political subdivision of the State of Nevada organized as a City pursuant to Nevada Revised Statutes Chapter 266 (General Law for Incorporation of Cities and Towns);
- B. Fallon has enacted ordinances that establish minimum standards of design and improvement for subdivisions in the incorporated area of the City at Title 20 Subdivisions as authorized by Nevada Revised Statutes, Chapter 278 (Planning and Zoning);
- C. Fallon, recognizing the importance of entering into agreements with owners of property that have made significant financial commitments for the development of property within its corporate limits, has enacted Section 20.26.010 through 20.26.012 of Title 20 of the Ordinances of Fallon which authorizes Fallon to enter into development agreements with the owners of property that may include specific covenants that depart from the general subdivision development, design, and improvement standards set forth in Title 20 of the Fallon Municipal Code, hereafter ("FMC").
- D. Rockhound, LLC owns all that certain lot, piece or parcel of land situate in the County of Churchill, State of Nevada, described as follows:
  - Parcel D1 of the Parcel Map for Joe Jr. and Joann L. Serpa, Co-Trustees of the Joe Jr. and Joann L. Serpa Family Trust Agreement dated 10/26/1993 recorded January 31, 2005 under Document No. 367906, Official Records, Churchill County, Nevada.
- E. A Tentative Map to develop the above-referenced parcel was approved by the Fallon City Council on December 20, 2021, for what is entitled the Country Air Subdivision Phases 6-8; the tentative map was signed by the Mayor of the City of Fallon, Ken Tedford, Jr. and Deputy City Clerk for the City of Fallon, Elsie Lee.
- F. No subdivision improvements have been completed for the lots owned by Rockhound, LLC within the Country Air Subdivision Phases 6-8 as required to develop these parcels by FMC Title 20 and Nevada Revised Statutes Chapter 278;
- G. Rockhound, LLC has presented a Final Map of the Country Air Subdivision Phase 6 for approval by the Fallon City Council. Phase 6 of said subdivision consists of 15 total lots upon which Rockhound, LLC intends to develop 14 residential lots and one lot to be developed as a retention basin and upon completion conveyed to the City.