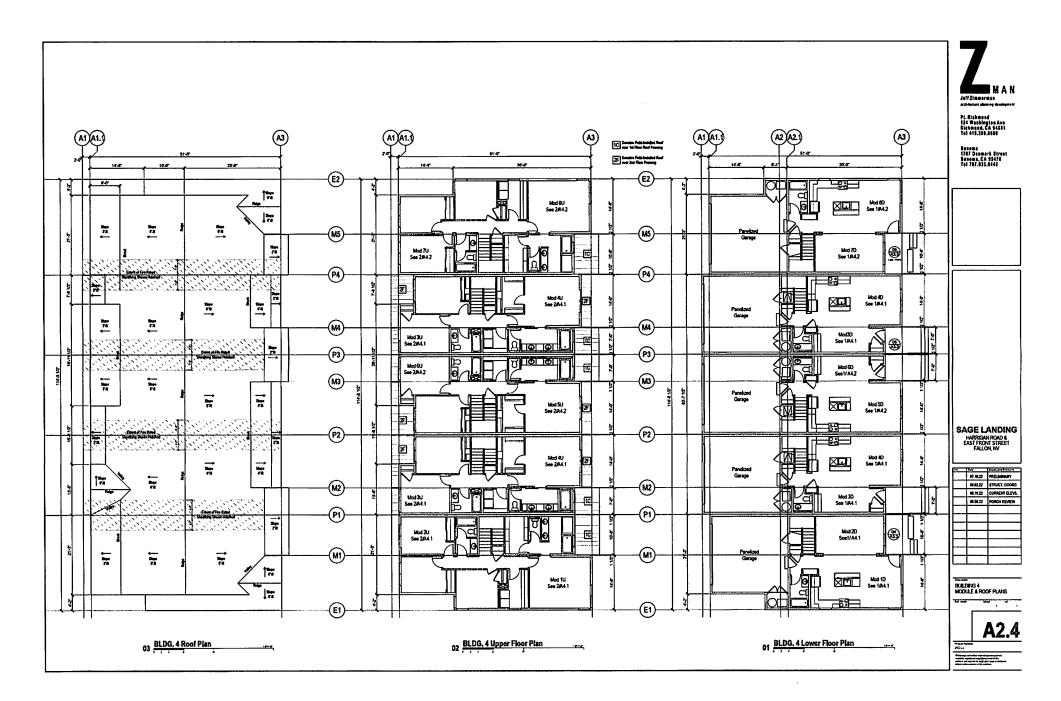

# October 4, 2022

Agenda Item 6

Consideration and possible approval of a Final Subdivision Map and Development Agreement for Phase 6 of Country Air Estates. (For possible action)

**Incorporated 1908** 

RECOMMENDED COUNCIL ACTION: Motion to approve a Final Subdivision Map and Development Agreement for Phases 6 of Country Air Estates.

DISCUSSION: This map and agreement would allow for the construction of fourteen (14) new single-family lots, and one lot to dedicated to the City of Fallon for storm water infiltration.

On December 20, 2021 the City of Fallon City Council approved a Tentative map for 39 lots to complete the County Air subdivision. This is the first phase of three planned to construct improvements.

This map and agreement has been reviewed by Derek Zimney - City Engineer, Brian Byrd – Public Works Director, Bob Erickson – Chief of Staff, Sean Rowe - Deputy City Attorney, and Trent deBraga – Deputy City Attorney. The proposed final map has been submitted to the Nevada Department of Environmental Protection and Nevada Division of Water Resources.

#### 1. RECITALS

- A. Fallon is a political subdivision of the State of Nevada organized as a City pursuant to Nevada Revised Statutes Chapter 266 (General Law for Incorporation of Cities and Towns);
- B. Fallon has enacted ordinances that establish minimum standards of design and improvement for subdivisions in the incorporated area of the City at Title 20 Subdivisions as authorized by Nevada Revised Statutes, Chapter 278 (Planning and Zoning);
- C. Fallon, recognizing the importance of entering into agreements with owners of property that have made significant financial commitments for the development of property within its corporate limits, has enacted Section 20.26.010 through 20.26.012 of Title 20 of the Ordinances of Fallon which authorizes Fallon to enter into development agreements with the owners of property that may include specific covenants that depart from the general subdivision development, design, and improvement standards set forth in Title 20 of the Fallon Municipal Code, hereafter ("FMC").
- D. Rockhound, LLC owns all that certain lot, piece or parcel of land situate in the County of Churchill, State of Nevada, described as follows:
  - Parcel D1 of the Parcel Map for Joe Jr. and Joann L. Serpa, Co-Trustees of the Joe Jr. and Joann L. Serpa Family Trust Agreement dated 10/26/1993 recorded January 31, 2005 under Document No. 367906, Official Records, Churchill County, Nevada.
- E. A Tentative Map to develop the above-referenced parcel was approved by the Fallon City Council on December 20, 2021, for what is entitled the Country Air Subdivision Phases 6-8; the tentative map was signed by the Mayor of the City of Fallon, Ken Tedford, Jr. and Deputy City Clerk for the City of Fallon, Elsie Lee.
- F. No subdivision improvements have been completed for the lots owned by Rockhound, LLC within the Country Air Subdivision Phases 6-8 as required to develop these parcels by FMC Title 20 and Nevada Revised Statutes Chapter 278;
- G. Rockhound, LLC has presented a Final Map of the Country Air Subdivision Phase 6 for approval by the Fallon City Council. Phase 6 of said subdivision consists of 15 total lots upon which Rockhound, LLC intends to develop 14 residential lots and one lot to be developed as a retention basin and upon completion conveyed to the City.