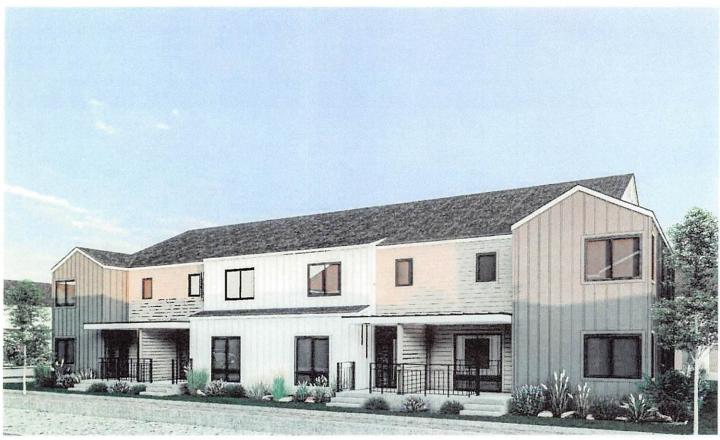

# October 4, 2022

Agenda Item 6

Consideration and possible approval of a Final Subdivision Map and Development Agreement for Phase 6 of Country Air Estates. (For possible action)

**Incorporated 1908** 

RECOMMENDED COUNCIL ACTION: Motion to approve a Final Subdivision Map and Development Agreement for Phases 6 of Country Air Estates.

DISCUSSION: This map and agreement would allow for the construction of fourteen (14) new single-family lots, and one lot to dedicated to the City of Fallon for storm water infiltration.

#### 1. RECITALS

- A. Fallon is a political subdivision of the State of Nevada organized as a City pursuant to Nevada Revised Statutes Chapter 266 (General Law for Incorporation of Cities and Towns);
- B. Fallon has enacted ordinances that establish minimum standards of design and improvement for subdivisions in the incorporated area of the City at Title 20 Subdivisions as authorized by Nevada Revised Statutes, Chapter 278 (Planning and Zoning);
- C. Fallon, recognizing the importance of entering into agreements with owners of property that have made significant financial commitments for the development of property within its corporate limits, has enacted Section 20.26.010 through 20.26.012 of Title 20 of the Ordinances of Fallon which authorizes Fallon to enter into development agreements with the owners of property that may include specific covenants that depart from the general subdivision development, design, and improvement standards set forth in Title 20 of the Fallon Municipal Code, hereafter ("FMC").
- D. Rockhound, LLC owns all that certain lot, piece or parcel of land situate in the County of Churchill, State of Nevada, described as follows:
  - Parcel D1 of the Parcel Map for Joe Jr. and Joann L. Serpa, Co-Trustees of the Joe Jr. and Joann L. Serpa Family Trust Agreement dated 10/26/1993 recorded January 31, 2005 under Document No. 367906, Official Records, Churchill County, Nevada.
- E. A Tentative Map to develop the above-referenced parcel was approved by the Fallon City Council on December 20, 2021, for what is entitled the Country Air Subdivision Phases 6-8; the tentative map was signed by the Mayor of the City of Fallon, Ken Tedford, Jr. and Deputy City Clerk for the City of Fallon, Elsie Lee.
- F. No subdivision improvements have been completed for the lots owned by Rockhound, LLC within the Country Air Subdivision Phases 6-8 as required to develop these parcels by FMC Title 20 and Nevada Revised Statutes Chapter 278;
- G. Rockhound, LLC has presented a Final Map of the Country Air Subdivision Phase 6 for approval by the Fallon City Council. Phase 6 of said subdivision consists of 15 total lots upon which Rockhound, LLC intends to develop 14 residential lots and one lot to be developed as a retention basin and upon completion conveyed to the City.