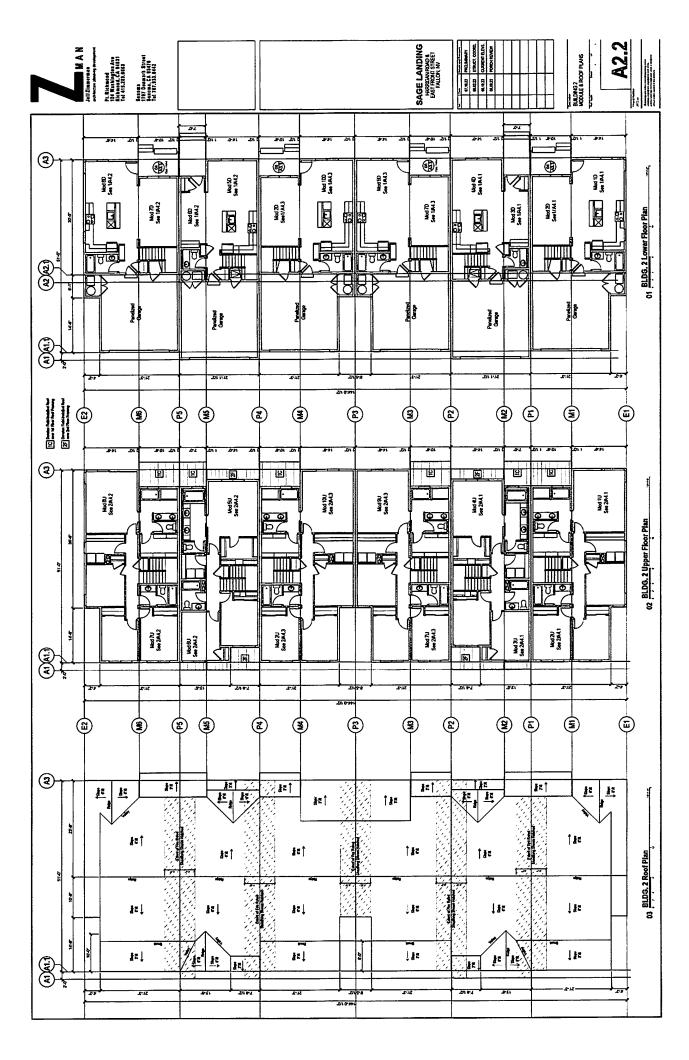

# October 4, 2022

Agenda Item 6

Consideration and possible approval of a Final Subdivision Map and Development Agreement for Phase 6 of Country Air Estates. (For possible action)

**Incorporated 1908** 

RECOMMENDED COUNCIL ACTION: Motion to approve a Final Subdivision Map and Development Agreement for Phases 6 of Country Air Estates.

DISCUSSION: This map and agreement would allow for the construction of fourteen (14) new single-family lots, and one lot to dedicated to the City of Fallon for storm water infiltration.

On December 20, 2021 the City of Fallon City Council approved a Tentative map for 39 lots to complete the County Air subdivision. This is the first phase of three planned to construct improvements.

This map and agreement has been reviewed by Derek Zimney - City Engineer, Brian Byrd – Public Works Director, Bob Erickson – Chief of Staff, Sean Rowe - Deputy City Attorney, and Trent deBraga – Deputy City Attorney. The proposed final map has been submitted to the Nevada Department of Environmental Protection and Nevada Division of Water Resources.

#### 1. RECITALS

- A. Fallon is a political subdivision of the State of Nevada organized as a City pursuant to Nevada Revised Statutes Chapter 266 (General Law for Incorporation of Cities and Towns);
- B. Fallon has enacted ordinances that establish minimum standards of design and improvement for subdivisions in the incorporated area of the City at Title 20 Subdivisions as authorized by Nevada Revised Statutes, Chapter 278 (Planning and Zoning);
- C. Fallon, recognizing the importance of entering into agreements with owners of property that have made significant financial commitments for the development of property within its corporate limits, has enacted Section 20.26.010 through 20.26.012 of Title 20 of the Ordinances of Fallon which authorizes Fallon to enter into development agreements with the owners of property that may include specific covenants that depart from the general subdivision development, design, and improvement standards set forth in Title 20 of the Fallon Municipal Code, hereafter ("FMC").
- D. Rockhound, LLC owns all that certain lot, piece or parcel of land situate in the County of Churchill, State of Nevada, described as follows:
  - Parcel D1 of the Parcel Map for Joe Jr. and Joann L. Serpa, Co-Trustees of the Joe Jr. and Joann L. Serpa Family Trust Agreement dated 10/26/1993 recorded January 31, 2005 under Document No. 367906, Official Records, Churchill County, Nevada.
- E. A Tentative Map to develop the above-referenced parcel was approved by the Fallon City Council on December 20, 2021, for what is entitled the Country Air Subdivision Phases 6-8; the tentative map was signed by the Mayor of the City of Fallon, Ken Tedford, Jr. and Deputy City Clerk for the City of Fallon, Elsie Lee.
- F. No subdivision improvements have been completed for the lots owned by Rockhound, LLC within the Country Air Subdivision Phases 6-8 as required to develop these parcels by FMC Title 20 and Nevada Revised Statutes Chapter 278;
- G. Rockhound, LLC has presented a Final Map of the Country Air Subdivision Phase 6 for approval by the Fallon City Council. Phase 6 of said subdivision consists of 15 total lots upon which Rockhound, LLC intends to develop 14 residential lots and one lot to be developed as a retention basin and upon completion conveyed to the City.