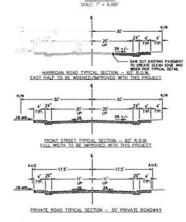

Brian Byrd – Public Works Director, Bob Erickson – Chief of Staff. Sean Rowe – Deputy City Attorney and Trent deBraga - Deputy City Attorney. Letters of intent and copies of the proposed tentative map have been submitted to the Nevada Department of Environmental Protection, Nevada Division of Water Resources, Truckee-Carson Irrigation District, Churchill County and the Churchill County School District. Those letters and responses from each agency are attached.

FISCAL IMPACT: N/A - Water Rights Fees to be paid at Final Map stage.

**FUNDING SOURCE: N/A** 

PREPARED BY: Derek Zimney, City Engineer

DATE: October 4, 2022

TO BE PRESENTED TO THE COUNCIL BY: Derek Zimney, City Engineer

## SAGE LANDING SUBDIVISION - TENTATIVE MAP

A.P.N. 001-731-09 CITY OF FALLON, CHURCHILL COUNTY, NEVADA





| LAND DATA                                                                                  |         | PROJECT_INFORMATION                       |                 |
|--------------------------------------------------------------------------------------------|---------|-------------------------------------------|-----------------|
| APN 001-731-09                                                                             | 12.41AC | TOTAL LOTS: 12 DENSITY: 11 ZONING: C      |                 |
| EARTHWORK QUANITIES                                                                        |         | LAND USE:<br>LF OF NEW STREETS (PRIVATE): | FARM<br>3236 LF |
| CUT= 11,304 CU YDS<br>FILL= 12,689 CU YDS W/ 7.0% COMPACTION<br>NET= 1,385 CU YDS (IMPORT) |         |