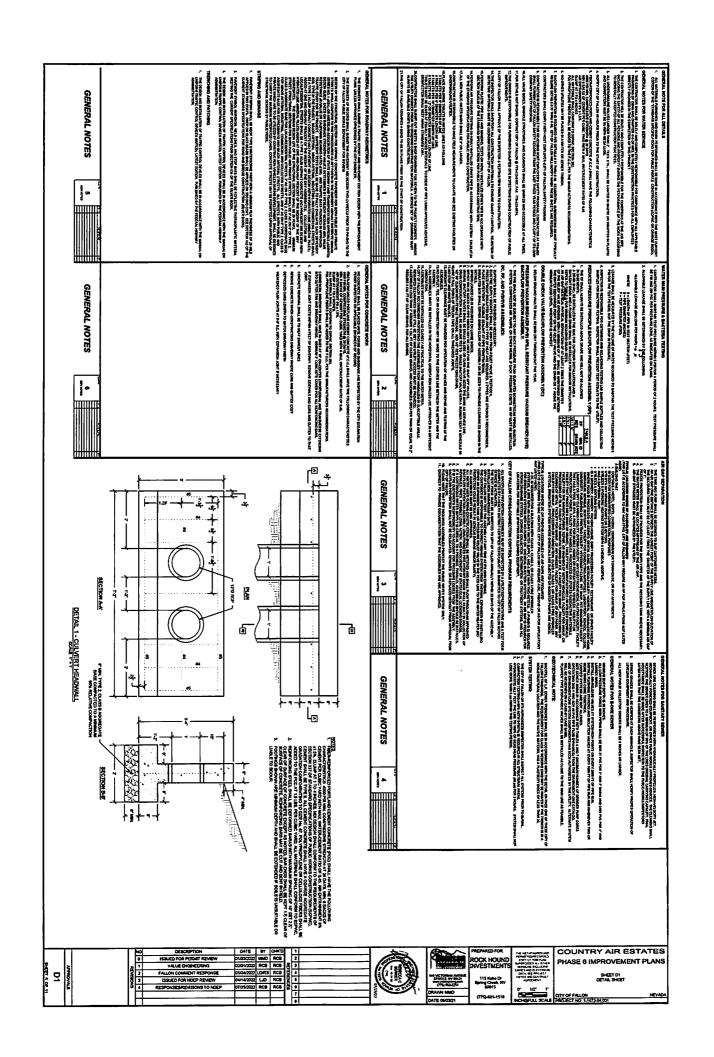

# October 4, 2022

Agenda Item 6

Consideration and possible approval of a Final Subdivision Map and Development Agreement for Phase 6 of Country Air Estates. (For possible action)

**Incorporated 1908** 

RECOMMENDED COUNCIL ACTION: Motion to approve a Final Subdivision Map and Development Agreement for Phases 6 of Country Air Estates.

DISCUSSION: This map and agreement would allow for the construction of fourteen (14) new single-family lots, and one lot to dedicated to the City of Fallon for storm water infiltration.

#### 1. RECITALS

- A. Fallon is a political subdivision of the State of Nevada organized as a City pursuant to Nevada Revised Statutes Chapter 266 (General Law for Incorporation of Cities and Towns);
- B. Fallon has enacted ordinances that establish minimum standards of design and improvement for subdivisions in the incorporated area of the City at Title 20 Subdivisions as authorized by Nevada Revised Statutes, Chapter 278 (Planning and Zoning);
- C. Fallon, recognizing the importance of entering into agreements with owners of property that have made significant financial commitments for the development of property within its corporate limits, has enacted Section 20.26.010 through 20.26.012 of Title 20 of the Ordinances of Fallon which authorizes Fallon to enter into development agreements with the owners of property that may include specific covenants that depart from the general subdivision development, design, and improvement standards set forth in Title 20 of the Fallon Municipal Code, hereafter ("FMC").
- D. Rockhound, LLC owns all that certain lot, piece or parcel of land situate in the County of Churchill, State of Nevada, described as follows:
  - Parcel D1 of the Parcel Map for Joe Jr. and Joann L. Serpa, Co-Trustees of the Joe Jr. and Joann L. Serpa Family Trust Agreement dated 10/26/1993 recorded January 31, 2005 under Document No. 367906, Official Records, Churchill County, Nevada.
- E. A Tentative Map to develop the above-referenced parcel was approved by the Fallon City Council on December 20, 2021, for what is entitled the Country Air Subdivision Phases 6-8; the tentative map was signed by the Mayor of the City of Fallon, Ken Tedford, Jr. and Deputy City Clerk for the City of Fallon, Elsie Lee.
- F. No subdivision improvements have been completed for the lots owned by Rockhound, LLC within the Country Air Subdivision Phases 6-8 as required to develop these parcels by FMC Title 20 and Nevada Revised Statutes Chapter 278;
- G. Rockhound, LLC has presented a Final Map of the Country Air Subdivision Phase 6 for approval by the Fallon City Council. Phase 6 of said subdivision consists of 15 total lots upon which Rockhound, LLC intends to develop 14 residential lots and one lot to be developed as a retention basin and upon completion conveyed to the City.

- H. Rockhound, LLC intends to use good faith and commercially reasonable efforts to develop the lots prior to the expiration of the term of this Agreement. Should Rockhound, LLC, sell any of the lots prior to their development, any successor in interest is hereby incorporated into all references to Rockhound, LLC in the covenants contained below.
- I. Fallon and Rockhound, LLC desire to enter into a development agreement (hereafter "Agreement") as authorized by Nevada Revised Statutes Chapters 278 Section 278.02598 and FMC Sections 20.26.010 through 20.26.012 to provide for the future construction and completion for all subdivision improvements for the 15 lots within Country Air Subdivision Phase 6.
  - NOW THEREFORE, Fallon and Rockhound, LLC agree as follows:
- 1. Rockhound, LLC agrees to install and construct at its expense all subdivision improvements for the 15 lots (hereafter collectively "Improvements") as depicted on the Final Map for the Country Air Phase 6 Subdivision and incorporated herein by reference. Among the Improvements to be constructed are the following: water distribution system, sewer infrastructure, storm drain and storm water collection infrastructure, electrical infrastructure, importing of suitable materials for grading, asphalt roadway, curb, gutter, sidewalk, pedestrian ramps, streetlights and signage.
- 2. Rockhound, LLC shall, as a requirement to subdivide Phase 6, install a sewer lift station and stormwater retention basin within the boundaries of Phase 6 each of which shall be of sufficient capacity to serve the Country Air Subdivisions Phases 6-8.
- 3. Rockhound, LLC agrees to complete the Improvements in a workman-like manner, according to Nevada Orange Book standards for soils, aggregates, concrete and asphalt and to provide Fallon with testing of such by Rockhound, LLC and as depicted on the Country Air Phase 6 Final Map, the Westex Geotechnical Report Dated April 24, 2021, and Drainage Report prepared by Robinson Engineering December 31, 2021.
- 4. Rockhound, LLC agrees to complete the Improvements as described in paragraph I above and, as hereinafter set forth, within twelve (12) months of the effective date of this Agreement, unless extended by the Fallon City Council at a properly scheduled official meeting of the Fallon City Council.
- 5. Rockhound, LLC agrees that no individual lot (s) will be sold or offered for sale as residential units or individually pledged as collateral for any purpose until Rockhound, LLC, or its successors in interest, has completed the Improvements in the manner set forth herein.
- 6. City of Fallon agrees that Rockhound, LLC may commence construction of homes within Phase 6 of the subdivision upon proper rough grading of the 15 lots;