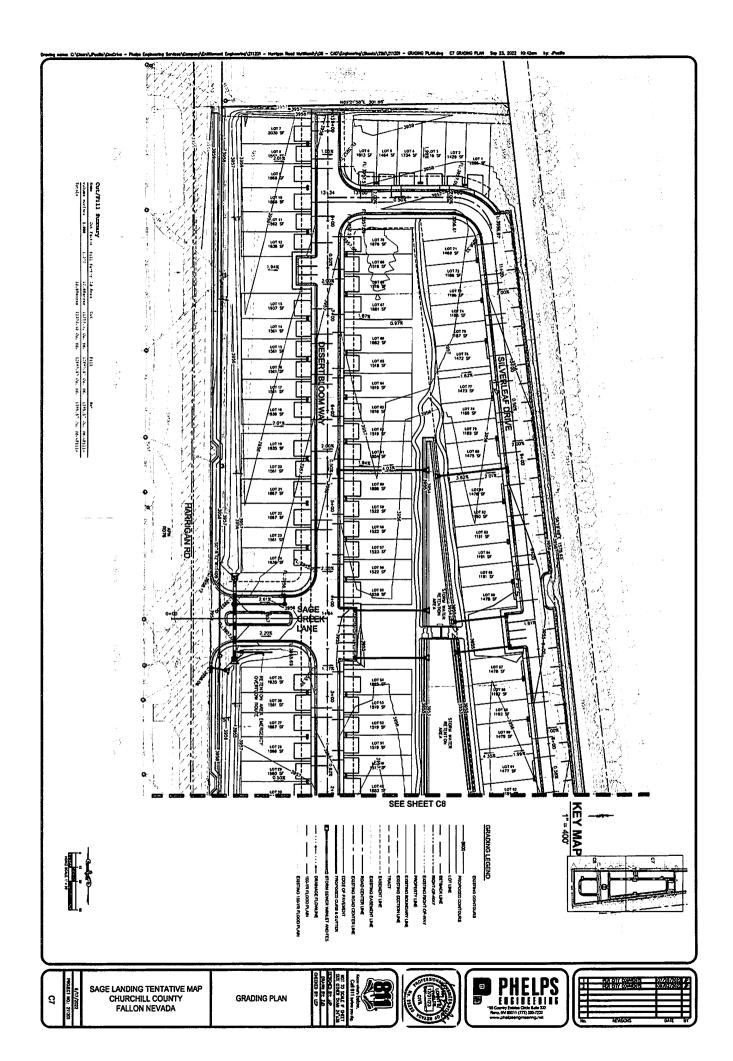

# October 4, 2022

Agenda Item 6

Consideration and possible approval of a Final Subdivision Map and Development Agreement for Phase 6 of Country Air Estates. (For possible action)

**Incorporated 1908** 

RECOMMENDED COUNCIL ACTION: Motion to approve a Final Subdivision Map and Development Agreement for Phases 6 of Country Air Estates.

DISCUSSION: This map and agreement would allow for the construction of fourteen (14) new single-family lots, and one lot to dedicated to the City of Fallon for storm water infiltration.

On December 20, 2021 the City of Fallon City Council approved a Tentative map for 39 lots to complete the County Air subdivision. This is the first phase of three planned to construct improvements.

This map and agreement has been reviewed by Derek Zimney - City Engineer, Brian Byrd – Public Works Director, Bob Erickson – Chief of Staff, Sean Rowe - Deputy City Attorney, and Trent deBraga – Deputy City Attorney. The proposed final map has been submitted to the Nevada Department of Environmental Protection and Nevada Division of Water Resources.

#### 1. RECITALS

- A. Fallon is a political subdivision of the State of Nevada organized as a City pursuant to Nevada Revised Statutes Chapter 266 (General Law for Incorporation of Cities and Towns);
- B. Fallon has enacted ordinances that establish minimum standards of design and improvement for subdivisions in the incorporated area of the City at Title 20 Subdivisions as authorized by Nevada Revised Statutes, Chapter 278 (Planning and Zoning);
- C. Fallon, recognizing the importance of entering into agreements with owners of property that have made significant financial commitments for the development of property within its corporate limits, has enacted Section 20.26.010 through 20.26.012 of Title 20 of the Ordinances of Fallon which authorizes Fallon to enter into development agreements with the owners of property that may include specific covenants that depart from the general subdivision development, design, and improvement standards set forth in Title 20 of the Fallon Municipal Code, hereafter ("FMC").
- D. Rockhound, LLC owns all that certain lot, piece or parcel of land situate in the County of Churchill, State of Nevada, described as follows:
  - Parcel D1 of the Parcel Map for Joe Jr. and Joann L. Serpa, Co-Trustees of the Joe Jr. and Joann L. Serpa Family Trust Agreement dated 10/26/1993 recorded January 31, 2005 under Document No. 367906, Official Records, Churchill County, Nevada.
- E. A Tentative Map to develop the above-referenced parcel was approved by the Fallon City Council on December 20, 2021, for what is entitled the Country Air Subdivision Phases 6-8; the tentative map was signed by the Mayor of the City of Fallon, Ken Tedford, Jr. and Deputy City Clerk for the City of Fallon, Elsie Lee.
- F. No subdivision improvements have been completed for the lots owned by Rockhound, LLC within the Country Air Subdivision Phases 6-8 as required to develop these parcels by FMC Title 20 and Nevada Revised Statutes Chapter 278;
- G. Rockhound, LLC has presented a Final Map of the Country Air Subdivision Phase 6 for approval by the Fallon City Council. Phase 6 of said subdivision consists of 15 total lots upon which Rockhound, LLC intends to develop 14 residential lots and one lot to be developed as a retention basin and upon completion conveyed to the City.