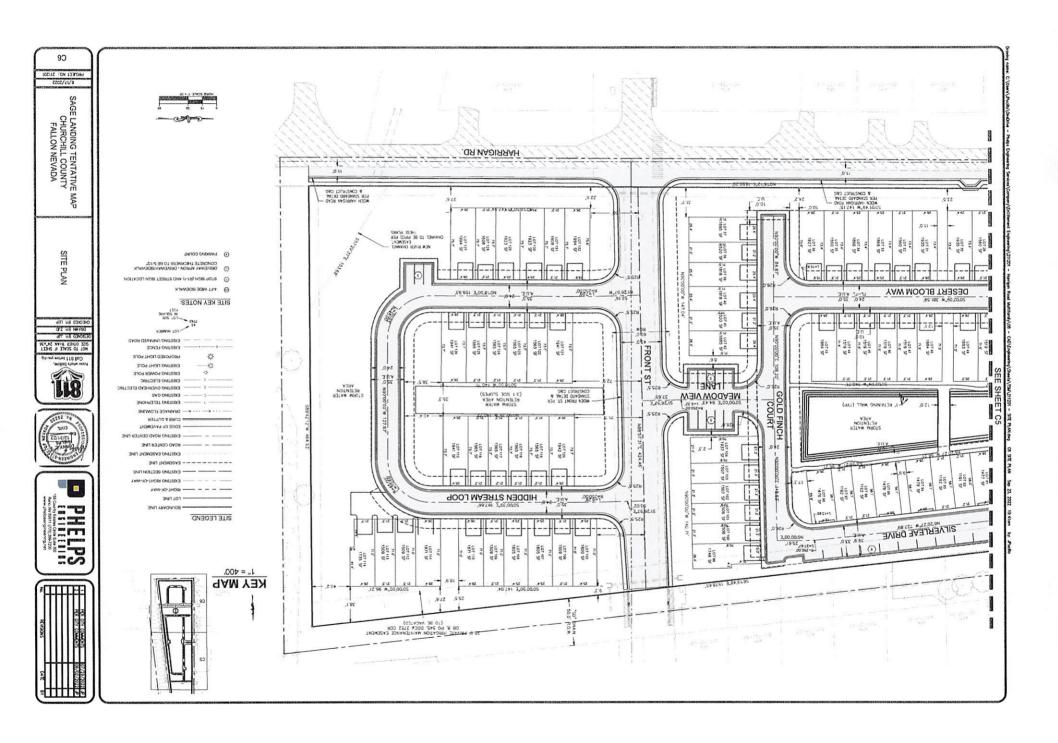

# October 4, 2022

Agenda Item 6

Consideration and possible approval of a Final Subdivision Map and Development Agreement for Phase 6 of Country Air Estates. (For possible action)

**Incorporated 1908** 

RECOMMENDED COUNCIL ACTION: Motion to approve a Final Subdivision Map and Development Agreement for Phases 6 of Country Air Estates.

DISCUSSION: This map and agreement would allow for the construction of fourteen (14) new single-family lots, and one lot to dedicated to the City of Fallon for storm water infiltration.

On December 20, 2021 the City of Fallon City Council approved a Tentative map for 39 lots to complete the County Air subdivision. This is the first phase of three planned to construct improvements.

This map and agreement has been reviewed by Derek Zimney - City Engineer, Brian Byrd – Public Works Director, Bob Erickson – Chief of Staff, Sean Rowe - Deputy City Attorney, and Trent deBraga – Deputy City Attorney. The proposed final map has been submitted to the Nevada Department of Environmental Protection and Nevada Division of Water Resources.

#### 1. RECITALS

- A. Fallon is a political subdivision of the State of Nevada organized as a City pursuant to Nevada Revised Statutes Chapter 266 (General Law for Incorporation of Cities and Towns);
- B. Fallon has enacted ordinances that establish minimum standards of design and improvement for subdivisions in the incorporated area of the City at Title 20 Subdivisions as authorized by Nevada Revised Statutes, Chapter 278 (Planning and Zoning);
- C. Fallon, recognizing the importance of entering into agreements with owners of property that have made significant financial commitments for the development of property within its corporate limits, has enacted Section 20.26.010 through 20.26.012 of Title 20 of the Ordinances of Fallon which authorizes Fallon to enter into development agreements with the owners of property that may include specific covenants that depart from the general subdivision development, design, and improvement standards set forth in Title 20 of the Fallon Municipal Code, hereafter ("FMC").
- D. Rockhound, LLC owns all that certain lot, piece or parcel of land situate in the County of Churchill, State of Nevada, described as follows:
  - Parcel D1 of the Parcel Map for Joe Jr. and Joann L. Serpa, Co-Trustees of the Joe Jr. and Joann L. Serpa Family Trust Agreement dated 10/26/1993 recorded January 31, 2005 under Document No. 367906, Official Records, Churchill County, Nevada.
- E. A Tentative Map to develop the above-referenced parcel was approved by the Fallon City Council on December 20, 2021, for what is entitled the Country Air Subdivision Phases 6-8; the tentative map was signed by the Mayor of the City of Fallon, Ken Tedford, Jr. and Deputy City Clerk for the City of Fallon, Elsie Lee.
- F. No subdivision improvements have been completed for the lots owned by Rockhound, LLC within the Country Air Subdivision Phases 6-8 as required to develop these parcels by FMC Title 20 and Nevada Revised Statutes Chapter 278;
- G. Rockhound, LLC has presented a Final Map of the Country Air Subdivision Phase 6 for approval by the Fallon City Council. Phase 6 of said subdivision consists of 15 total lots upon which Rockhound, LLC intends to develop 14 residential lots and one lot to be developed as a retention basin and upon completion conveyed to the City.