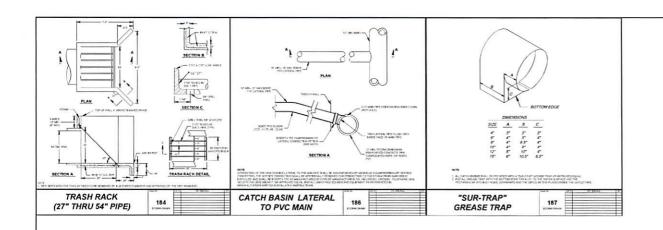

- H. Rockhound, LLC intends to use good faith and commercially reasonable efforts to develop the lots prior to the expiration of the term of this Agreement. Should Rockhound, LLC, sell any of the lots prior to their development, any successor in interest is hereby incorporated into all references to Rockhound, LLC in the covenants contained below.
- I. Fallon and Rockhound, LLC desire to enter into a development agreement (hereafter "Agreement") as authorized by Nevada Revised Statutes Chapters 278 Section 278.02598 and FMC Sections 20.26.010 through 20.26.012 to provide for the future construction and completion for all subdivision improvements for the 15 lots within Country Air Subdivision Phase 6.
  - NOW THEREFORE, Fallon and Rockhound, LLC agree as follows:
- 1. Rockhound, LLC agrees to install and construct at its expense all subdivision improvements for the 15 lots (hereafter collectively "Improvements") as depicted on the Final Map for the Country Air Phase 6 Subdivision and incorporated herein by reference. Among the Improvements to be constructed are the following: water distribution system, sewer infrastructure, storm drain and storm water collection infrastructure, electrical infrastructure, importing of suitable materials for grading, asphalt roadway, curb, gutter, sidewalk, pedestrian ramps, streetlights and signage.
- 2. Rockhound, LLC shall, as a requirement to subdivide Phase 6, install a sewer lift station and stormwater retention basin within the boundaries of Phase 6 each of which shall be of sufficient capacity to serve the Country Air Subdivisions Phases 6-8.
- 3. Rockhound, LLC agrees to complete the Improvements in a workman-like manner, according to Nevada Orange Book standards for soils, aggregates, concrete and asphalt and to provide Fallon with testing of such by Rockhound, LLC and as depicted on the Country Air Phase 6 Final Map, the Westex Geotechnical Report Dated April 24, 2021, and Drainage Report prepared by Robinson Engineering December 31, 2021.
- 4. Rockhound, LLC agrees to complete the Improvements as described in paragraph I above and, as hereinafter set forth, within twelve (12) months of the effective date of this Agreement, unless extended by the Fallon City Council at a properly scheduled official meeting of the Fallon City Council.
- 5. Rockhound, LLC agrees that no individual lot (s) will be sold or offered for sale as residential units or individually pledged as collateral for any purpose until Rockhound, LLC, or its successors in interest, has completed the Improvements in the manner set forth herein.
- 6. City of Fallon agrees that Rockhound, LLC may commence construction of homes within Phase 6 of the subdivision upon proper rough grading of the 15 lots;