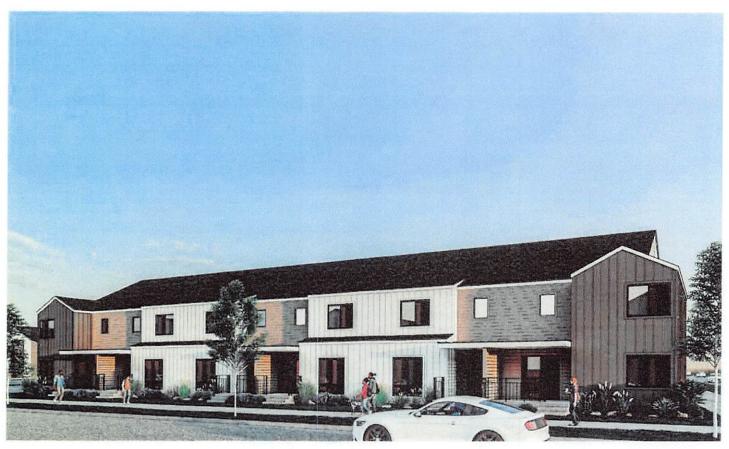

# October 4, 2022

Agenda Item 6

Consideration and possible approval of a Final Subdivision Map and Development Agreement for Phase 6 of Country Air Estates. (For possible action)

**Incorporated 1908** 

RECOMMENDED COUNCIL ACTION: Motion to approve a Final Subdivision Map and Development Agreement for Phases 6 of Country Air Estates.

DISCUSSION: This map and agreement would allow for the construction of fourteen (14) new single-family lots, and one lot to dedicated to the City of Fallon for storm water infiltration.

#### 1. RECITALS

- A. Fallon is a political subdivision of the State of Nevada organized as a City pursuant to Nevada Revised Statutes Chapter 266 (General Law for Incorporation of Cities and Towns);
- B. Fallon has enacted ordinances that establish minimum standards of design and improvement for subdivisions in the incorporated area of the City at Title 20 Subdivisions as authorized by Nevada Revised Statutes, Chapter 278 (Planning and Zoning);
- C. Fallon, recognizing the importance of entering into agreements with owners of property that have made significant financial commitments for the development of property within its corporate limits, has enacted Section 20.26.010 through 20.26.012 of Title 20 of the Ordinances of Fallon which authorizes Fallon to enter into development agreements with the owners of property that may include specific covenants that depart from the general subdivision development, design, and improvement standards set forth in Title 20 of the Fallon Municipal Code, hereafter ("FMC").
- D. Rockhound, LLC owns all that certain lot, piece or parcel of land situate in the County of Churchill, State of Nevada, described as follows:
  - Parcel D1 of the Parcel Map for Joe Jr. and Joann L. Serpa, Co-Trustees of the Joe Jr. and Joann L. Serpa Family Trust Agreement dated 10/26/1993 recorded January 31, 2005 under Document No. 367906, Official Records, Churchill County, Nevada.
- E. A Tentative Map to develop the above-referenced parcel was approved by the Fallon City Council on December 20, 2021, for what is entitled the Country Air Subdivision Phases 6-8; the tentative map was signed by the Mayor of the City of Fallon, Ken Tedford, Jr. and Deputy City Clerk for the City of Fallon, Elsie Lee.
- F. No subdivision improvements have been completed for the lots owned by Rockhound, LLC within the Country Air Subdivision Phases 6-8 as required to develop these parcels by FMC Title 20 and Nevada Revised Statutes Chapter 278;
- G. Rockhound, LLC has presented a Final Map of the Country Air Subdivision Phase 6 for approval by the Fallon City Council. Phase 6 of said subdivision consists of 15 total lots upon which Rockhound, LLC intends to develop 14 residential lots and one lot to be developed as a retention basin and upon completion conveyed to the City.