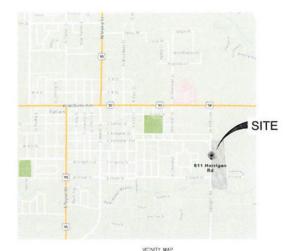

r, Brian Byrd – Public Works Director, Bob Erickson – Chief of Staff. Sean Rowe – Deputy City Attorney and Trent deBraga - Deputy City Attorney. Letters of intent and copies of the proposed tentative map have been submitted to the Nevada Department of Environmental Protection, Nevada Division of Water Resources, Truckee-Carson Irrigation District, Churchill County and the Churchill County School District. Those letters and responses from each agency are attached.

FISCAL IMPACT: N/A - Water Rights Fees to be paid at Final Map stage.

**FUNDING SOURCE: N/A** 

PREPARED BY: Derek Zimney, City Engineer

DATE: October 4, 2022

TO BE PRESENTED TO THE COUNCIL BY: Derek Zimney, City Engineer

## SAGE LANDING SUBDIVISION - TENTATIVE MAP

A.P.N. 001-731-09 CITY OF FALLON, CHURCHILL COUNTY, NEVADA





| LAND DATA                                                                                  |         | PROJECT_INFORMATION                       |                 |
|--------------------------------------------------------------------------------------------|---------|-------------------------------------------|-----------------|
| APN 001-731-09                                                                             | 12.41AC | TOTAL LOTS: 12 DENSITY: 11 ZONING: C      |                 |
| EARTHWORK QUANITIES                                                                        |         | LAND USE:<br>LF OF NEW STREETS (PRIVATE): | FARM<br>3236 LF |
| CUT= 11,304 CU YDS<br>FILL= 12,689 CU YDS W/ 7.0% COMPACTION<br>NET= 1,385 CU YDS (IMPORT) |         |