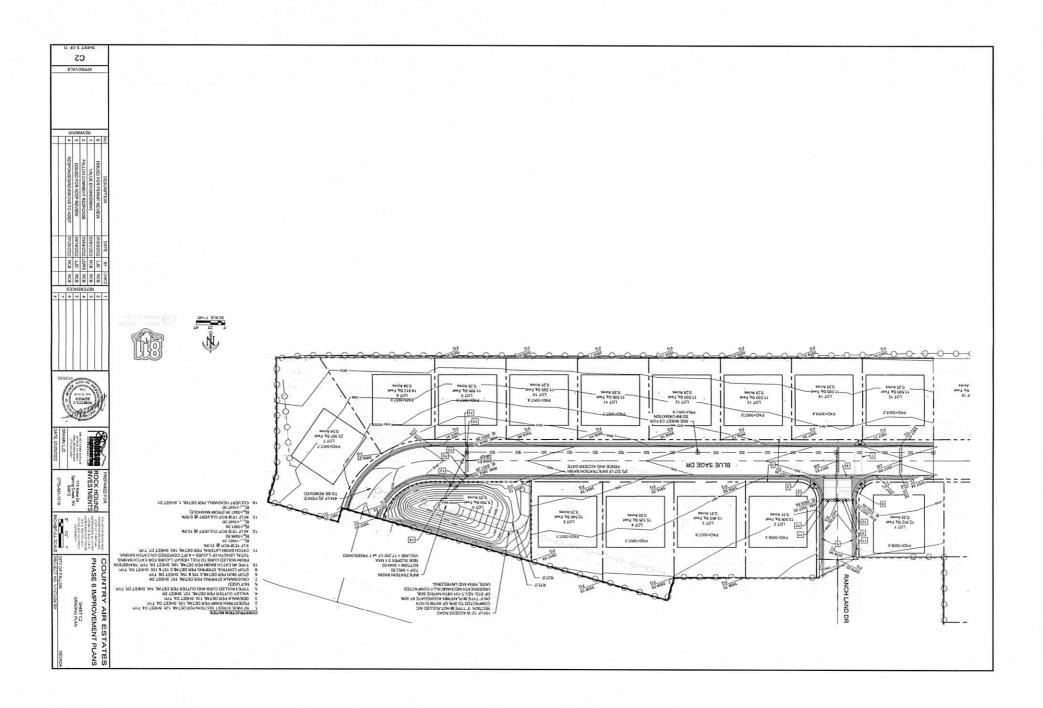

#### 1. RECITALS

- A. Fallon is a political subdivision of the State of Nevada organized as a City pursuant to Nevada Revised Statutes Chapter 266 (General Law for Incorporation of Cities and Towns);
- B. Fallon has enacted ordinances that establish minimum standards of design and improvement for subdivisions in the incorporated area of the City at Title 20 Subdivisions as authorized by Nevada Revised Statutes, Chapter 278 (Planning and Zoning);
- C. Fallon, recognizing the importance of entering into agreements with owners of property that have made significant financial commitments for the development of property within its corporate limits, has enacted Section 20.26.010 through 20.26.012 of Title 20 of the Ordinances of Fallon which authorizes Fallon to enter into development agreements with the owners of property that may include specific covenants that depart from the general subdivision development, design, and improvement standards set forth in Title 20 of the Fallon Municipal Code, hereafter ("FMC").
- D. Rockhound, LLC owns all that certain lot, piece or parcel of land situate in the County of Churchill, State of Nevada, described as follows:
  - Parcel D1 of the Parcel Map for Joe Jr. and Joann L. Serpa, Co-Trustees of the Joe Jr. and Joann L. Serpa Family Trust Agreement dated 10/26/1993 recorded January 31, 2005 under Document No. 367906, Official Records, Churchill County, Nevada.
- E. A Tentative Map to develop the above-referenced parcel was approved by the Fallon City Council on December 20, 2021, for what is entitled the Country Air Subdivision Phases 6-8; the tentative map was signed by the Mayor of the City of Fallon, Ken Tedford, Jr. and Deputy City Clerk for the City of Fallon, Elsie Lee.
- F. No subdivision improvements have been completed for the lots owned by Rockhound, LLC within the Country Air Subdivision Phases 6-8 as required to develop these parcels by FMC Title 20 and Nevada Revised Statutes Chapter 278;
- G. Rockhound, LLC has presented a Final Map of the Country Air Subdivision Phase 6 for approval by the Fallon City Council. Phase 6 of said subdivision consists of 15 total lots upon which Rockhound, LLC intends to develop 14 residential lots and one lot to be developed as a retention basin and upon completion conveyed to the City.

- H. Rockhound, LLC intends to use good faith and commercially reasonable efforts to develop the lots prior to the expiration of the term of this Agreement. Should Rockhound, LLC, sell any of the lots prior to their development, any successor in interest is hereby incorporated into all references to Rockhound, LLC in the covenants contained below.
- I. Fallon and Rockhound, LLC desire to enter into a development agreement (hereafter "Agreement") as authorized by Nevada Revised Statutes Chapters 278 Section 278.02598 and FMC Sections 20.26.010 through 20.26.012 to provide for the future construction and completion for all subdivision improvements for the 15 lots within Country Air Subdivision Phase 6.
  - NOW THEREFORE, Fallon and Rockhound, LLC agree as follows:
- 1. Rockhound, LLC agrees to install and construct at its expense all subdivision improvements for the 15 lots (hereafter collectively "Improvements") as depicted on the Final Map for the Country Air Phase 6 Subdivision and incorporated herein by reference. Among the Improvements to be constructed are the following: water distribution system, sewer infrastructure, storm drain and storm water collection infrastructure, electrical infrastructure, importing of suitable materials for grading, asphalt roadway, curb, gutter, sidewalk, pedestrian ramps, streetlights and signage.
- 2. Rockhound, LLC shall, as a requirement to subdivide Phase 6, install a sewer lift station and stormwater retention basin within the boundaries of Phase 6 each of which shall be of sufficient capacity to serve the Country Air Subdivisions Phases 6-8.
- 3. Rockhound, LLC agrees to complete the Improvements in a workman-like manner, according to Nevada Orange Book standards for soils, aggregates, concrete and asphalt and to provide Fallon with testing of such by Rockhound, LLC and as depicted on the Country Air Phase 6 Final Map, the Westex Geotechnical Report Dated April 24, 2021, and Drainage Report prepared by Robinson Engineering December 31, 2021.
- 4. Rockhound, LLC agrees to complete the Improvements as described in paragraph I above and, as hereinafter set forth, within twelve (12) months of the effective date of this Agreement, unless extended by the Fallon City Council at a properly scheduled official meeting of the Fallon City Council.
- 5. Rockhound, LLC agrees that no individual lot (s) will be sold or offered for sale as residential units or individually pledged as collateral for any purpose until Rockhound, LLC, or its successors in interest, has completed the Improvements in the manner set forth herein.
- 6. City of Fallon agrees that Rockhound, LLC may commence construction of homes within Phase 6 of the subdivision upon proper rough grading of the 15 lots;